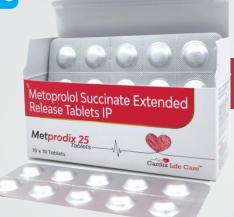

## METPRODIX

Metoprolol Succinate (E.R.) Tablets

100mg

12.5mg

Provide controlled & predictable release of metoprolol

In Cardio Vascular Events

- Trusted beta-blocker
- Works by reducing the amount of work that heart has to do & the amount of blood the heart pumps out.
- Reduces the risk for catastrophic fatal & non-fatal cardiovascular events such as stroke & myocardial infarction
- Effectively lowers high blood pressure.