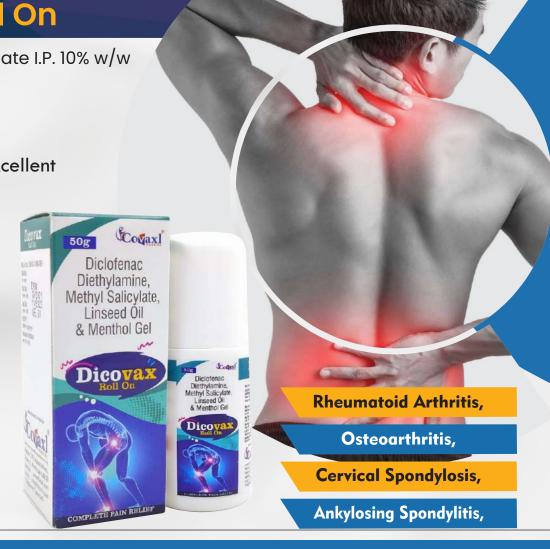

# Dicovax Roll on

Diclofenac Diethylamine B.P. 1.16% w/w + Methyl Salicylate I.P. 10% w/w + Linseed Oil B.P. 3% w/w + Menthol I.P. 5% w/w Roll On

#### **▼** DICLOFENAC SODIUM

Effective and safe anti-inflammatory analgesic with excellent penetration power.

#### LINSEED OIL

Is known for anti-inflammatory action and has been used as topical analgesic in painful conditions.

#### **MENTHOL**

Causes a sensation of coldness followed by an analgesic effect.

#### **METHYL SALICYLATE**

Produces a warm sensation which relieves painful muscles and stiff joints.