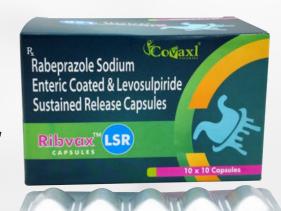

## Ribvax LSR

Rabeprazole Sodium (E.C) I.P. 20mg + Levosulpride (S.R) 75mg Capsules

GERD

**Ulcer Dyspepsia** 

**Functional Dyspepsia** 

**Diabetic Gastro Paresis** 

- Superior acid reflux control by anti-emetic and prokinetic effects.
- Excellent dissolution of Rabeprazole and
- ✓ Decreases frequency and intensity of individual symptoms like pain / discomfort, fullness, bloating, early satiety, pyrosis, regurgitation and nausea and vomiting.
- Significant reduction in gastric emptying time by 96 minutes.
- ✓ All symptoms almost disappear by the 30'th day
- ✓ Better overall clinical improvement than domperidone