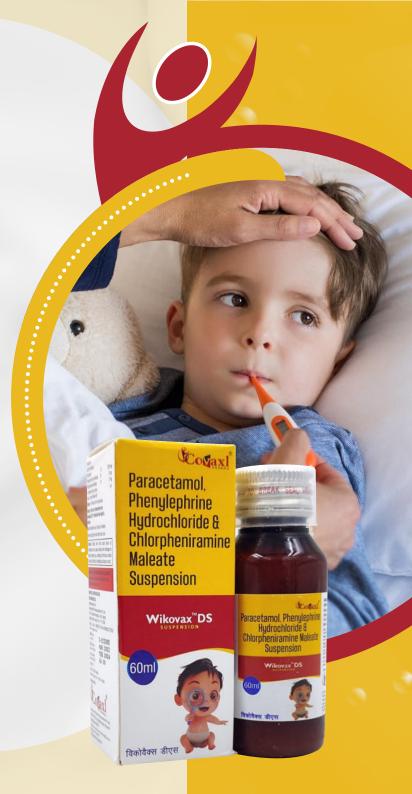

## Wikovax

| Wikovax™                | Paracetamol 500mg + Phenylephrine HCl 10mg + Chlorpheniramine Maleate 2mg                  | TABLETS    |
|-------------------------|--------------------------------------------------------------------------------------------|------------|
| Wikovax™                | Paracetamol I.P. 125mg + Phenylephrine HCL I.P. 5mg<br>+ Chlorpheniramine Maleate I.P. 1mg | SUSPENSION |
| Wikovax <sup>™</sup> DS | Paracetamol I.P. 250mg + Phenylephrine HCL I.P. 5mg<br>+ Chlorpheniramine Maleate I.P. 2mg | SUSPENSION |
| Wikovax <sup>™</sup> AF | Phenylephrine HCL I.P. 5mg + Chlorpheniramine Maleate I.P. 2mg                             | SYRUP      |

- This Combination medication is used to temporarily relieve symptoms caused by the common cold, Flu, Allergies, or other breathing illnesses (such as Sinusitis, Bronchitis).
- Antihistamines helps relieve watery eye, itchy eyes / nose / throat, runny nose, and sneezing.
- Decongestants helps to relieve stuffy nose congestion symptoms.