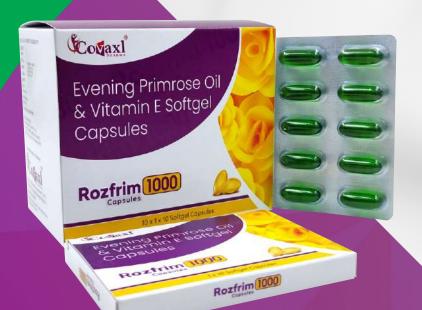

## Rozfrim 1000

Evening Primrose Oil B.P. 1000mg + Natural Vitamin E 150mg Softgel Capsules

- ✓ Promotes healthy hair, skin and nails.
- Exerts anticoagulant & anti-platelet activity.
- Reduces morning stiffness and pain in arthritis.
- ✓ Safe and effective in the management of atopic dermatitis.
- ✓ Improves skin elasticity, firmness and retains skin moisture.
- ✓ Controls hot flashes & decreases the intensity of attacks in menopause.
- ☑ Relieves numbness, tingling and loss of sensation in diabetic neuropathy.
- ✓ Improves glycaemia and lipid profiles in women with gestational diabetes.