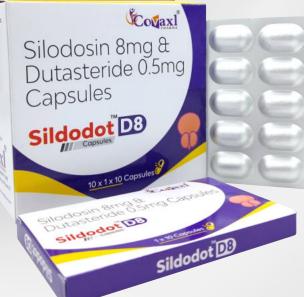

## Sildodot

Sildodot<sup>™</sup>8

Silodosin I.P. 8mg

**CAPSULES** 

Sildodot™D8

Silodosin I.P. 8mg + Dutasteride I.P. 0.5mg

**CAPSULES** 

- Works by relaxing muscles in the prostate and bladder, helps to improve urine flow and reduce symptoms of BPH Acts as an adrenoceptor antagonist with high uric selectivity.
- Lower urinary tract symptoms due to benign prostatic hyperplasia.
- Selective alpha 1-A receptor antagonist which are primarily located on bladder neck and urethra.
- More effective for treatment of BPH.