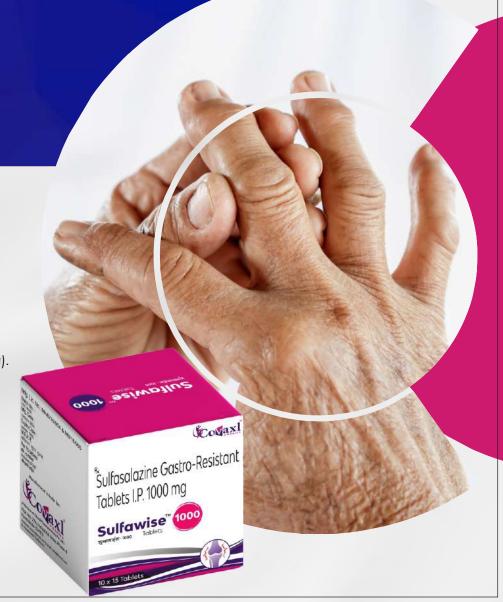

## Rheumatoid Arthritis Lead To Immobility

## Sulfawise

Sulfawise 500

Sulfasalazine 500mg

**TABLETS** 

Sulfawise 1000 Sulfasalazine 1000mg

**TABLETS** 

- Sulfasalazine is used to reduce inflammation and pain in rheumatoid arthritis (RA), juvenile rheumatoid arthritis (JRA), and ulcerative colitis (UC).
- It works by suppressing the overactivity of the immune system in autoimmune diseases and blocks the chemical messengers that cause inflammation (swelling).
- ✓ Sulfasalazine is also used to treat and prevent acute attacks of mild to moderate ulcerative colitis. It works inside the bowels by helping to reduce the inflammation and other symptoms of the disease.
- Sulfasalazine is a Disease Modifying Anti-Rheumatoid Drug (DMARD).
- Also used to decrease pain and swelling in the joints.