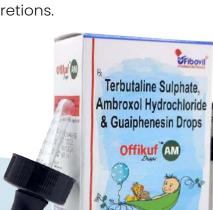

## Offikuf AM

Offikuf AM JR

Ambroxol HCL I.P. 7.5mg Terbutaline Sulphate I.P. 0.25mg+ Guaiphensin I.P. 12.5mg

Ambroxol HCL I.P. 10mg + Terbutaline Sulphate 0.5mg + Guaiphenesin I.P. 25mg

DROP

S

SYRUE

**Fibovil** 