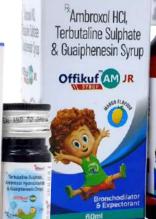

## Offikuf AM

Offikuf AM JR

Ambroxol HCL I.P. 7.5mg Terbutaline Sulphate I.P. 0.25mg+ Guaiphensin I.P. 12.5mg

Ambroxol HCL I.P. 10mg + Terbutaline Sulphate 0.5mg + Guaiphenesin I.P. 25mg

DROP

S

SYRUE

**Fibovil** 