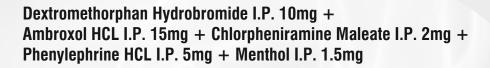

# Smoothline The **Respiratory Airways**

#### **Chlorpheniramine Maleate**

- Competitively antagonizes action of histamine at H1 receptors
- Effectively block histamine induced bronchoconstriction.

## **Phenylephrine HCL**

- Relieves nasal & sinus congestion.
- Relieves from nasal discomfort caused by cold, Allergy and hay fever.

### **Dextromethorphan**

- Offers effective anti-tissue & analgesic action.
- Devoid of constipation addicting action.

#### **Ambroxol**

- Effective in reducing exacerbation of chronic bronchitis and in the protection from inflammation reactions.
- Mucolytic agent that decrease mucus viscosity.

#### Menthol

• Provides desired soothing effect to inflamed mucosa & throat.

**Common Cold** 

**Sneezing & Irritation** 

**Nasal Congestion** 

**Allergic Cough** 