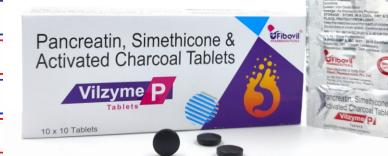

# Disturb The Digestive Normalcy VIIZYME

Pancreatin I.P. 175mg + Simethicone I.P. 50mg + Activated Charcoal 50mg Tablets

# Pancreatin

- Pancreatin is used to treat digestion problems that result when the pancreas has been removed or is not working well.

### Simethicone

☑ Used to relieve symptoms of extra gas such as belching bloating and feeling of pressure/discomfort in the stomach/gut. Simethicone helps break up gas bubbles in the gut.

# **Activated Charcoal**

✓ Used to treat poisoning, reduce phenytoin levels, Reduce intestinal gas, lower cholesterol levels, prevent diarrhea caused by the cancer drug irinotecan, reduce phosphate levels in dialysis, prevent hangover, calm upset stomach and treat bile flow problems.