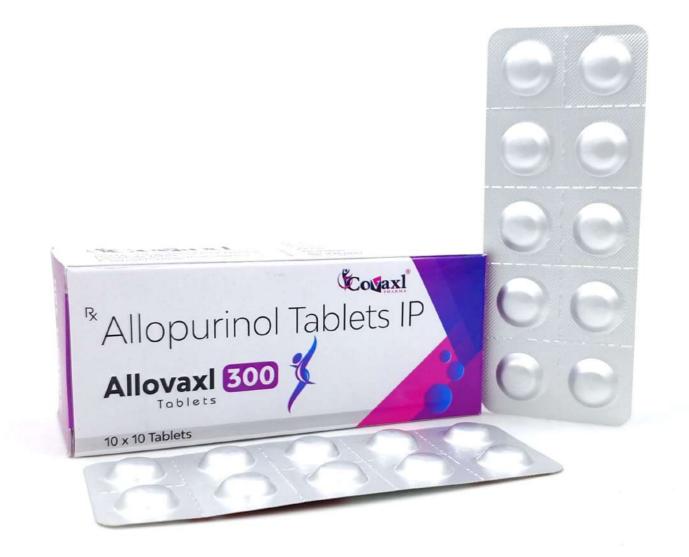

### Allovaxi 100

**Composition:** 

Allopurinol

I.P.

100mg

MRP **23.50/-** per strip

### Allovaxi 300

**Composition:** 

**Allopurinol** 

I.P.

300mg

MRP **56.20/-**per strip