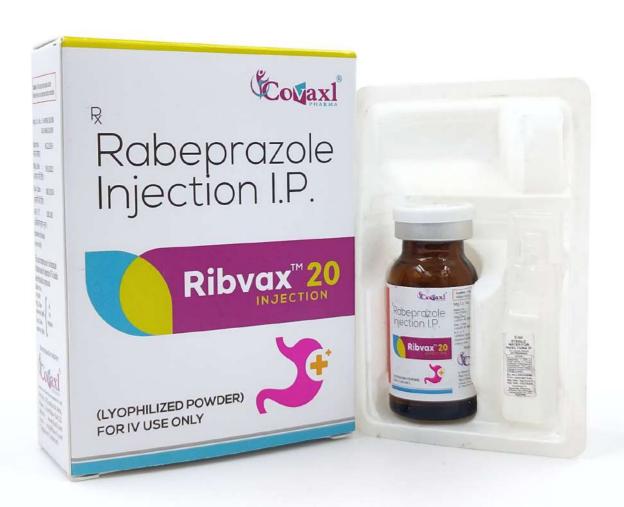

### Ribyax 20

#### Composition:

Rabeprazole Sodium I.P. 20mg

MRP 65/- per strip GST: 12%