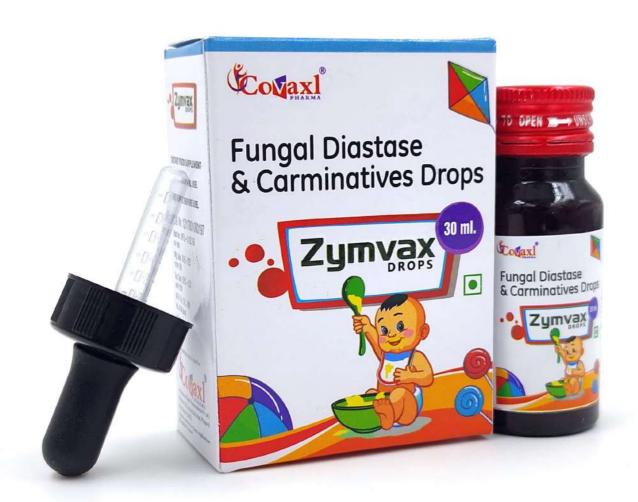

# Zymvax

### **Composition:**

Fungal Diatase 100mg
Papain 60mg
Activated Charcoal 75mg

MRP 119/- per strip
GST: 18%