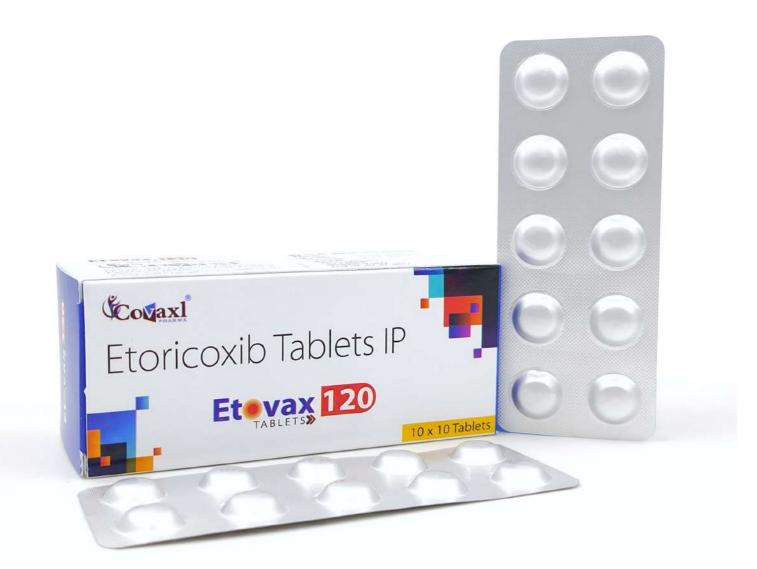

### Etovax 120

#### **Composition:**

**Etoricoxib** 

I.P.

120mg

MRP **134/-** per strip GST: 12%