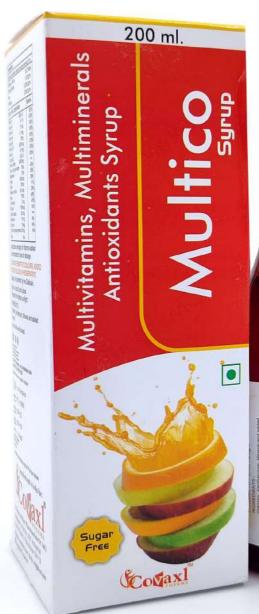

# Multico

#### **Composition:**

| Vitamin A        | 2500 IU       |
|------------------|---------------|
| Vitamin E        | 15 IU         |
| Vitamin B1       | 1.7mg         |
|                  |               |
| Vitamin B2       | 2.1mg         |
| Vitamin B6       | 2mg           |
| Vitamin B12      | 1500mcg       |
| Vitamin C        | 40mg          |
| Vitamin D3       | 400 IÚ        |
| Ferrous Sulfate  | 20.60mg       |
| Zinc             | 5mg           |
| Manganese        | 2mg           |
| Copper           | 500mcg        |
| L-Lysine         | 50mg          |
| Potássium lodide | 50mcg         |
| Niacin           | 10mg          |
| D-Pathenol       | 2mg           |
| Folic Acid       | 135mcg        |
| Calcium Lactate  | 55mg          |
|                  | 15mg          |
| Magnesium        | 7mag          |
| Chromium         | 7mcg          |
| Choline Hydrogen | Tartrate 20mg |

MRP 89/-