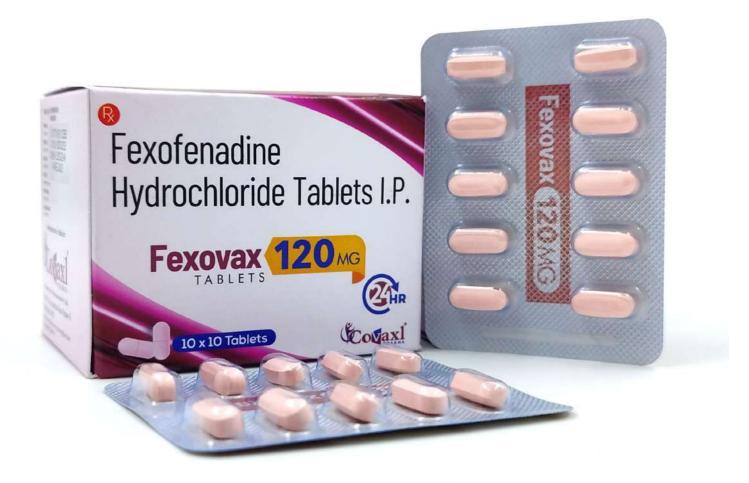

## Fexovax 120

#### **Composition:**

Fexofenadine Hydrochloride I.P. 120mg

MRP 145/- per strip