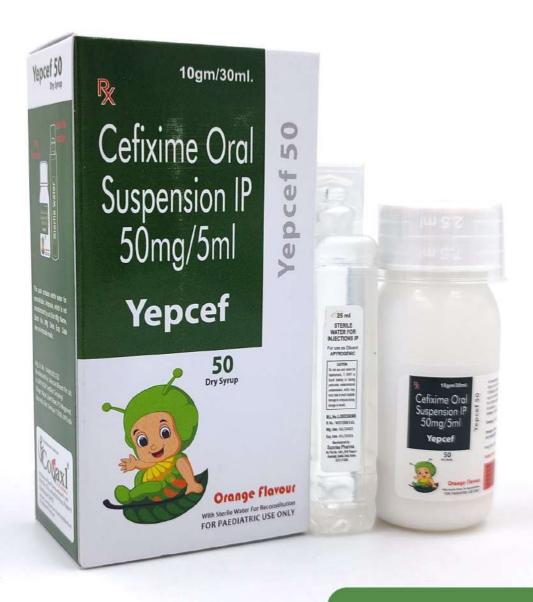

## Yepcef 100 DT

### **Composition:**

Cefixime Trihydrate I.P. 100mg.

MRP **92.50/-**per strip