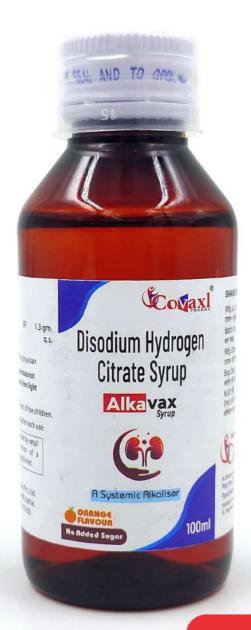

# Alkayax

#### **Composition:**

Disodium Hydrogen Citrate B.P. 1.3gm

MRP **89/-**