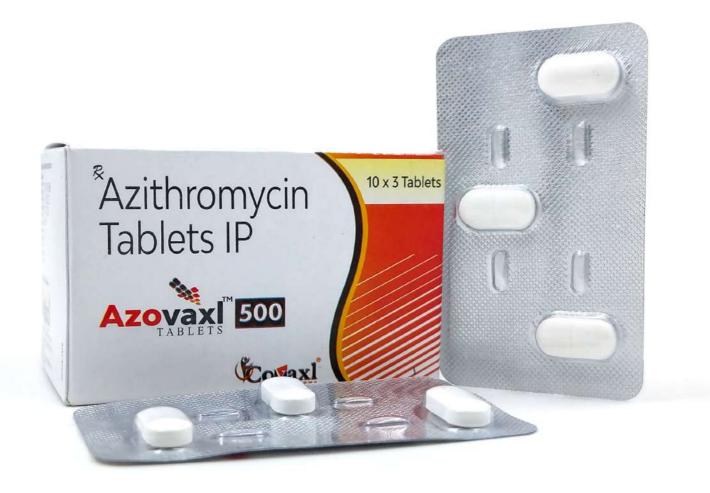

## AzovaxI 250

#### **Composition:**

Azithromycin Dihydrate I.P. 250mg

MRP **69.82**/-per strip

# Azovaxi 500 LB

#### **Composition:**

Azithromycin Dihydrate I.P. 500mg Lactic Acid Bacillus 60 Million Sprores MRP 95/- per strip

## Azovaxi 500

#### **Composition:**

Azithromycin Dihydrate I.P. 500mg

MRP70.62/-per strip