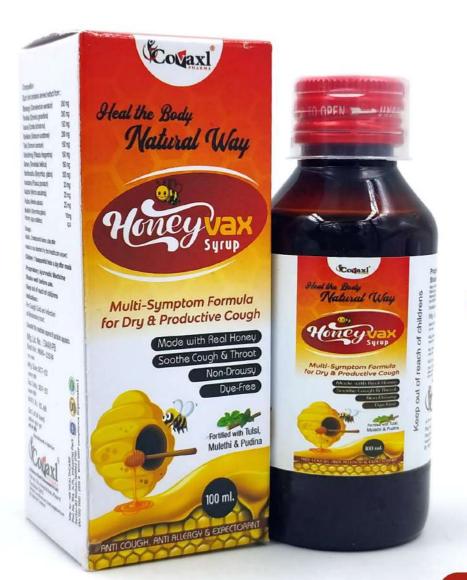

# Honeyvax

#### Composition:

| Bharangi (Clerodendrum serratum)    | 200 mg |
|-------------------------------------|--------|
| Somlata (Ephedra gerardiana)        | 200 mg |
| Lasura (Cordia dichotoma)           | 150 mg |
| Kantkari (Solanum surattense)       | 200 mg |
| Tulsi (Ocimum sanctum)              | 150 mg |
| Kakarshringi (Pistacia integerrima) | 150 mg |
| Bahera (Terminalia bellirica)       | 150 mg |
| Yashtimadhu (Glycyrrhiza glabra)    | 200 mg |
| Anardana (Punica granatum)          | 20 mg  |
| Kaiphal (Myrica esculenta)          | 25 mg  |
| Pudina                              | 20 mg  |
| Mulethi                             | 10mg   |

MRP 95/-