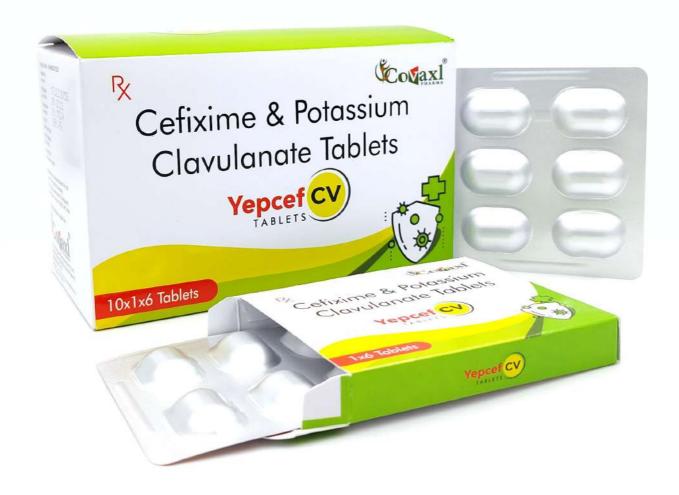

# Yepcef CV

#### **Composition:**

Cefixime Trihydrate
Potassium Clavulanate Diluted

I.P. 200mg

I.P. 125mg

MRP 189/- per strip