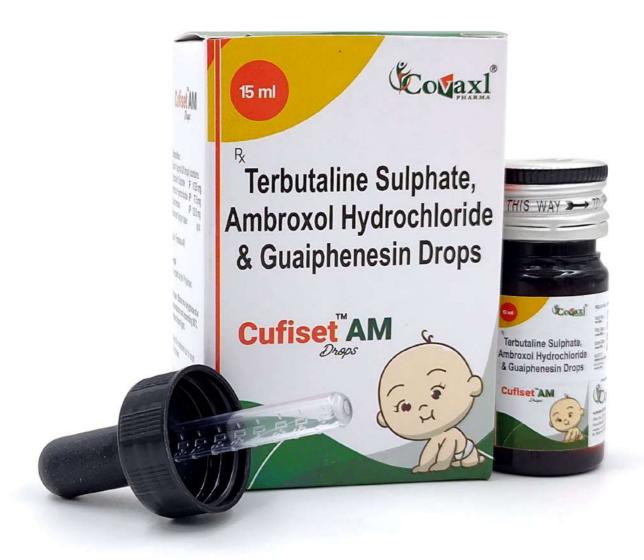

## Cufiset AM

#### **Composition:**

Ambroxol HCL Terbutaline Sulphate Guaiphensin Menthol

I.P. 15mg I.P. 1.25mg

I.P. 50mg

I.P. 2.5mg

MRP **89/-**