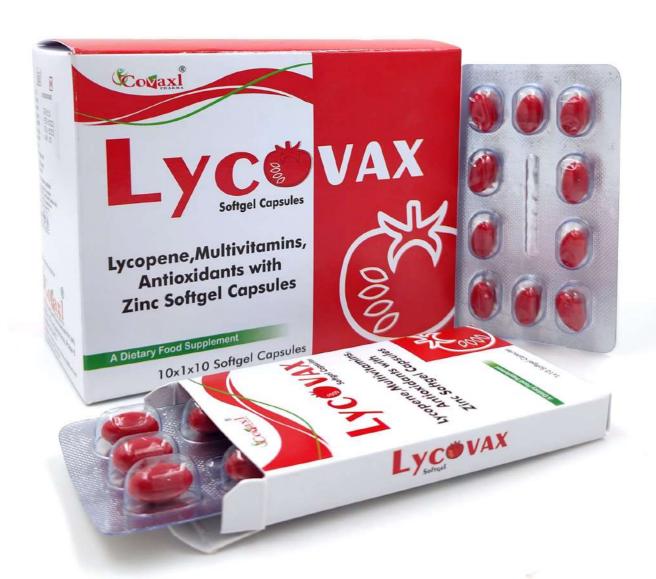

## Lycovax softgel capsules

#### **Composition:**

| Lycopene 6%      | 10000mcg | Vitamin B6    | 1.5mg  |
|------------------|----------|---------------|--------|
| Lutein           | 3mg      | Vitamin B12   | 1mcg   |
| Grape Seed Extra | ct 25mg  | Folic Acid    | 200mcg |
| Vitamin B1       | 1.4mg    | Zinc Sulphate | 23mcg  |
| Vitamin B2       | 1.6mg    | Beta Carotene | 6mg    |

MRP 149/-per strip