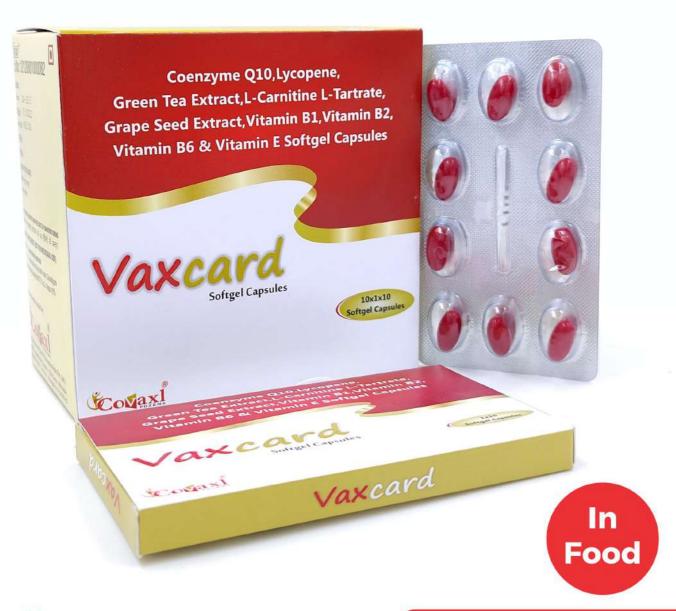

### Vaxcard SOFTGEL CAPUSLES

#### Composition:

| The state of the s |       |            |        |
|--------------------------------------------------------------------------------------------------------------------------------------------------------------------------------------------------------------------------------------------------------------------------------------------------------------------------------------------------------------------------------------------------------------------------------------------------------------------------------------------------------------------------------------------------------------------------------------------------------------------------------------------------------------------------------------------------------------------------------------------------------------------------------------------------------------------------------------------------------------------------------------------------------------------------------------------------------------------------------------------------------------------------------------------------------------------------------------------------------------------------------------------------------------------------------------------------------------------------------------------------------------------------------------------------------------------------------------------------------------------------------------------------------------------------------------------------------------------------------------------------------------------------------------------------------------------------------------------------------------------------------------------------------------------------------------------------------------------------------------------------------------------------------------------------------------------------------------------------------------------------------------------------------------------------------------------------------------------------------------------------------------------------------------------------------------------------------------------------------------------------------|-------|------------|--------|
| Coenzyme Q10                                                                                                                                                                                                                                                                                                                                                                                                                                                                                                                                                                                                                                                                                                                                                                                                                                                                                                                                                                                                                                                                                                                                                                                                                                                                                                                                                                                                                                                                                                                                                                                                                                                                                                                                                                                                                                                                                                                                                                                                                                                                                                                   | 100mg | Vitamin B1 | 10mg   |
| Lycopene                                                                                                                                                                                                                                                                                                                                                                                                                                                                                                                                                                                                                                                                                                                                                                                                                                                                                                                                                                                                                                                                                                                                                                                                                                                                                                                                                                                                                                                                                                                                                                                                                                                                                                                                                                                                                                                                                                                                                                                                                                                                                                                       |       | Vitamin B2 | 10mg   |
| Green Tea Extract                                                                                                                                                                                                                                                                                                                                                                                                                                                                                                                                                                                                                                                                                                                                                                                                                                                                                                                                                                                                                                                                                                                                                                                                                                                                                                                                                                                                                                                                                                                                                                                                                                                                                                                                                                                                                                                                                                                                                                                                                                                                                                              |       | Vitamin B6 | 2mg    |
| L-Carnitine L Tartrate                                                                                                                                                                                                                                                                                                                                                                                                                                                                                                                                                                                                                                                                                                                                                                                                                                                                                                                                                                                                                                                                                                                                                                                                                                                                                                                                                                                                                                                                                                                                                                                                                                                                                                                                                                                                                                                                                                                                                                                                                                                                                                         | 500mg | Vitamin E  | 12.5mg |
| Grape Seed Extract                                                                                                                                                                                                                                                                                                                                                                                                                                                                                                                                                                                                                                                                                                                                                                                                                                                                                                                                                                                                                                                                                                                                                                                                                                                                                                                                                                                                                                                                                                                                                                                                                                                                                                                                                                                                                                                                                                                                                                                                                                                                                                             | 25mg  |            | -      |

MRP 455/-per strip