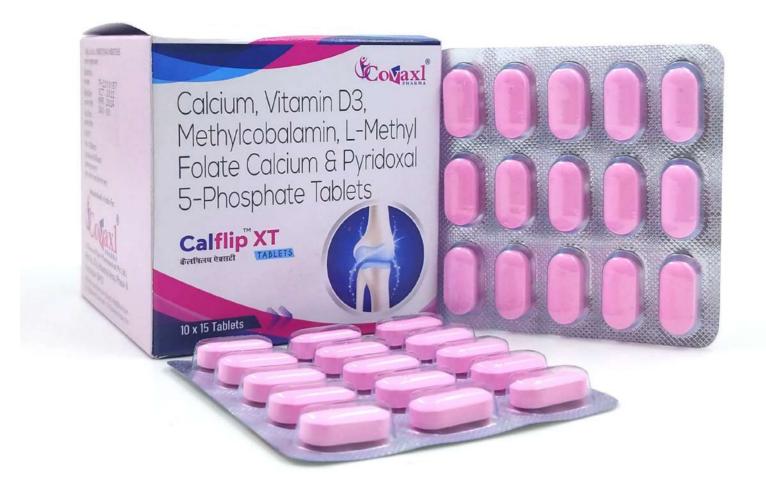

## Calflip<sup>TM</sup>XT

#### **Composition:**

| Calcium Carbonate      | I.P. | 1250mg.   |  |
|------------------------|------|-----------|--|
| Vitamin D3             | I.P. | 2000 I.Ú. |  |
| Methylcobalamin        | I.P. | 1500mcg.  |  |
| L-Methylfolate Calcium |      | 1mg.      |  |
| Pyridoxal 5-Phosphate  |      | 0.5mg.    |  |

MRP **340/-**per strip GST: 12%