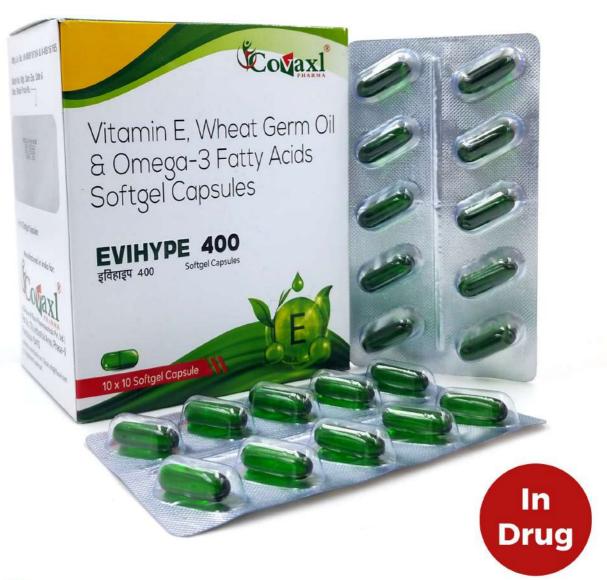

## Evihype 400 softgel Capsules

#### **Composition:**

Vitamin E Natural I.P. 400 IU Wheat Germ Oil B.P. 100mg Omega-3-Fatty Acids U.S.P. 30mg MRP 154/- per strip

GST: 12%