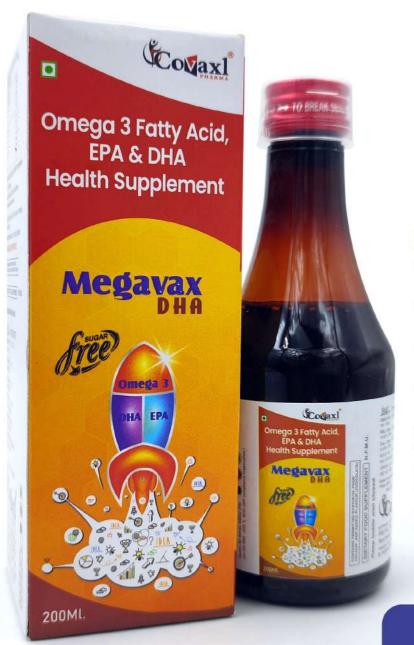

### Megavax DHA

**Composition:** 

Vitamin A 400 IU
Vitamin D 200 IU
Vitamin E 7.5 IU
Vitamin C 40mg

Omega 3 705mg EPA 375mg

EPA 375mg DHA 235mg

MRP 269/-