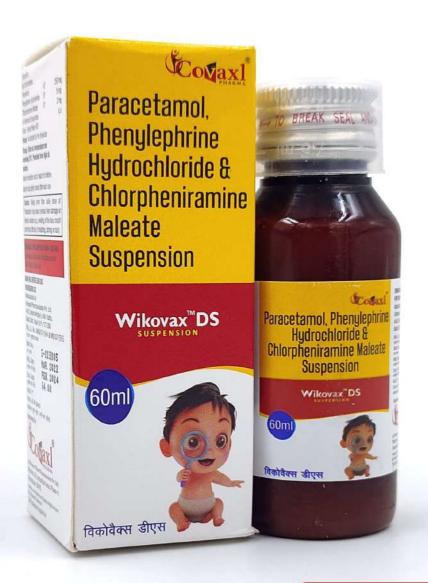

### Wikovax TABLETS

#### **Composition:**

Paracetamol I.P. 500mg Phenylephrine HCI. I.P. 10mg Chlorpheniramine Maleate I.P. 2mg MRP **65/-** per strip

GST: 12%