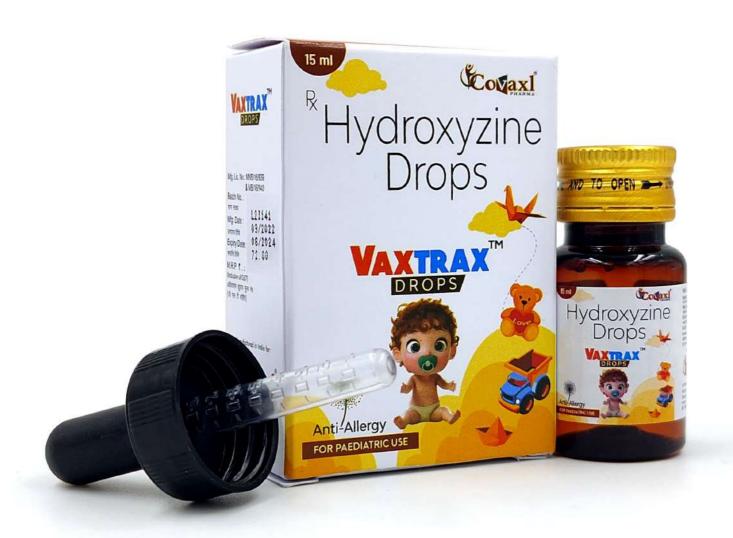

GST: 12%



# Multico



Composition:

Vitamin A 3000 IU Vitamin E 500mcg Vitamin B1 1mg Vitamin B6 1.5mg Vitamin C 5mg Niacinamide 15mg Vitamin B2 Phosphate 1.5mg Cyanocobalamin 2mcg Vitamin D3 400 IU Zinc 1mg **lodine** 50mcg L-Lysine 5mg **Biotin** 2mcg

MRP **55/-**



#### Paravax DROPS



**Composition:** 

Paracetamol

I.P. 100mg

MRP 30.07/-



## Redvax



#### **Composition:**

Ferrous Ascorbate Folic Acid Zinc Sulphate 30mg 40mcg 22.5mg

MRP **69/-**GST: 18%



# Vaxclave



#### **Composition:**

Amoxycillin I.P. 80mg Potassium Clavulanate I.P. 11.4mg MRP **84/-**



# Vaxdox



#### **Composition:**

Cefpodoxime Proxetil I.P. 25mg.

MRP **89/-**



# Vaxospas



#### **Composition:**

Dicyclomine HCL I.P. 10mg Activated Dimethicone I.P. 40mg MRP **64/**-



### Vaxtrax DROPS



### **Composition:**

Hydroxyzine HCL I.P. 6mg





### Vomivax SYRUP



**Composition:** 

**Ondansetron** 

I.P.

2mg

MRP 38.30/-



# Yepcef



### **Composition:**

Cefixime Trihydrate I.P. 25mg

MRP **79/-**



### Zymyax DROPS



#### **Composition:**

Fungal Diastase Cinenamon Oil Caraway Oil Cardamom Oil 20mg 200mcg 400mcg 400mcg

MRP **55/-**GST: 18%



## Cefuvax 125 DRY SYRUP



### **Composition:**

Cefuroxime Axetil Eq. to Cefuroxime

I.P.

125mg.

MRP 175/-



## Clarix 125



**Composition:** 

Clarithromycin I.P. 125mg

MRP 160.90/-



# Linzovax



Composition: Linezolid I.P. 100mg

MRP 139/-



### Vaxclave 228.5



#### **Composition:**

Amoxycillin Trihydrate I.P. 200mg. Potassium Clavulanate I.P. 28.5mg.

MRP **67.20/**-



### Vaxclave 457



#### **Composition:**