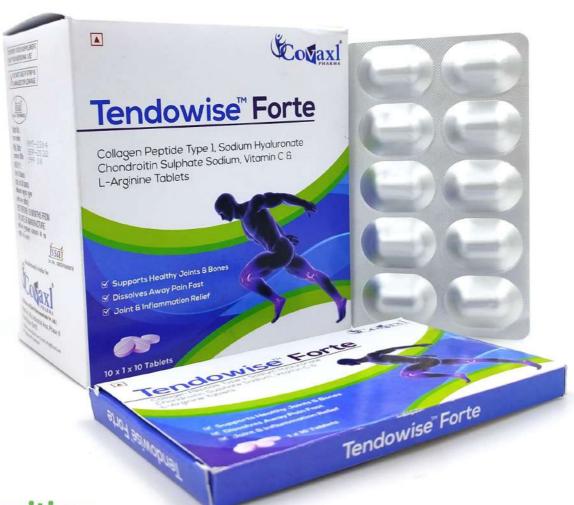

### Tendowise Forte

#### **Composition:**

| Collagen Peptide Type-I           | 40mg   |
|-----------------------------------|--------|
| Sodium Hyaluronate                | 30mg   |
| <b>Chondroitin Sulfate Sodium</b> | 200mg  |
| Vitamin C                         | 12.5mg |
| L-Arginine                        | 500mg  |

MRP **399/-**per strip

GST: 18%