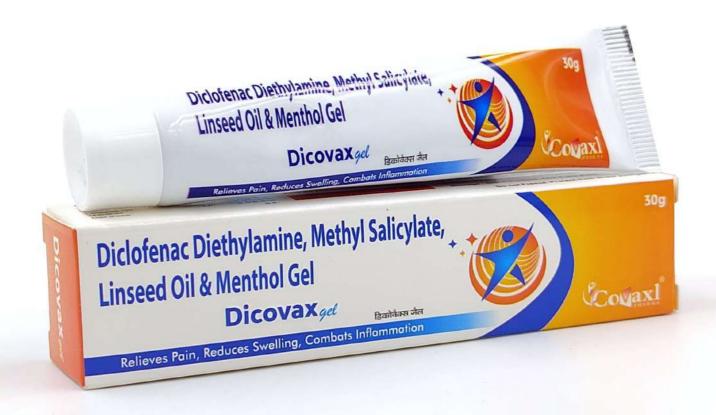

## Dicovax MR

#### **Composition:**

Diclofenac Potassium B.P. 50mg. Paracetamol I.P. 325mg.

Chlorzoxazone USP 250mg.

MRP 69/- per strip