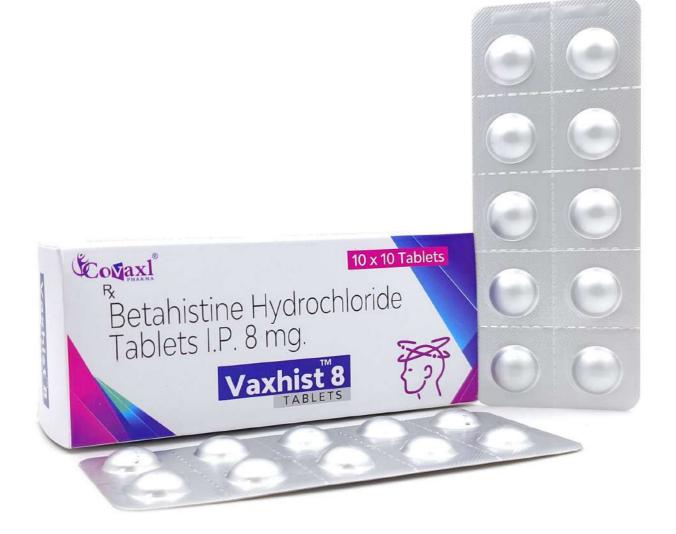

# Vaxhist 8

### **Composition:**

Betahistine HCL I.P. 8mg

MRP **61/-**per strip

GST: 12%