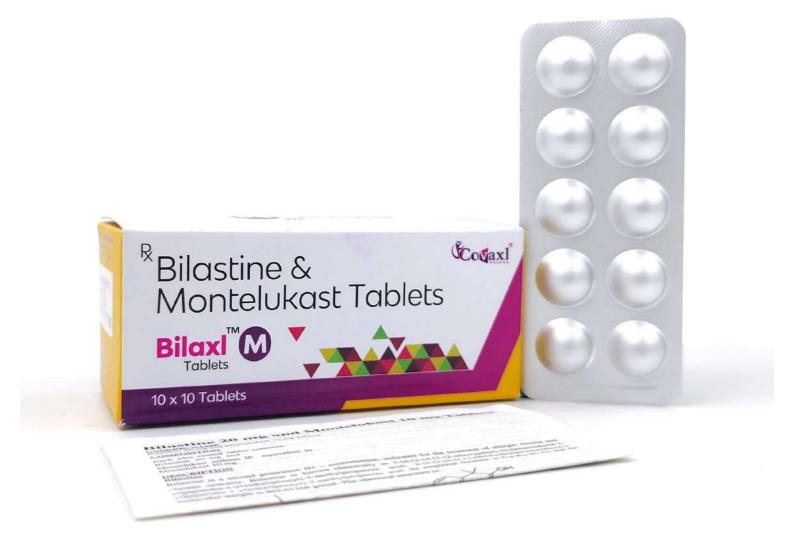

#### **Composition:**

Bilastine 20mg Montelukast I.P. 10mg MRP 199/- per strip
GST: 12%