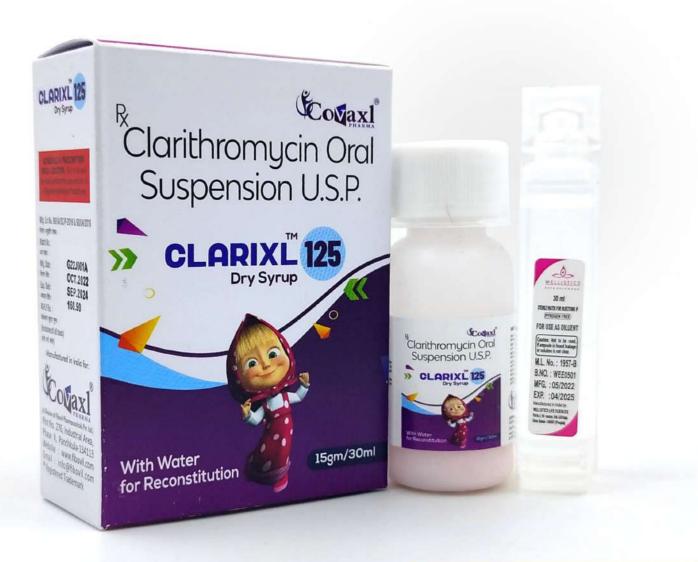

## Clarix 250

#### **Composition:**

Clarithromycin I.P. 250mg

MRP **238.67/-** per strip

### Clarix 500

#### **Composition:**

Clarithromycin I.P. 500mg

MRP **446/-** per strip