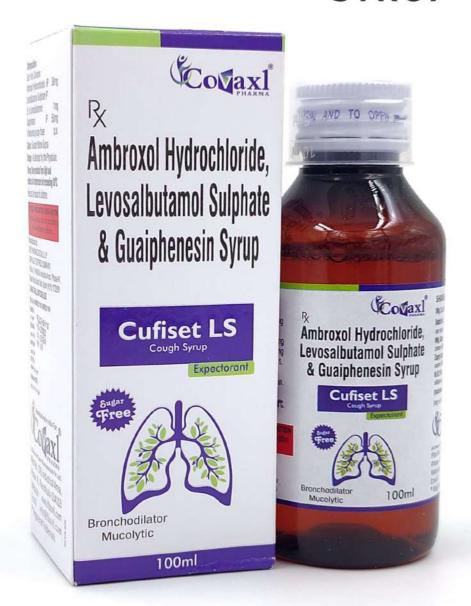

## Cufiset LS

#### **Composition:**

Ambroxol HCL I.P. 30mg Levosalbutamol Sulphate I.P. 1mg Guaiphenesin I.P. 50mg

MRP **99/-**