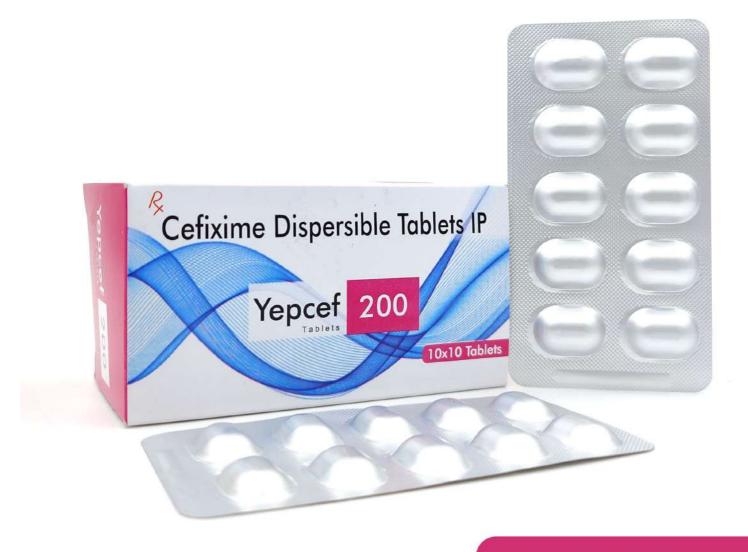

# Yepcef 200

**Composition:** 

Cefixime I.P. 200mg.

MRP **97.50/-** per strip