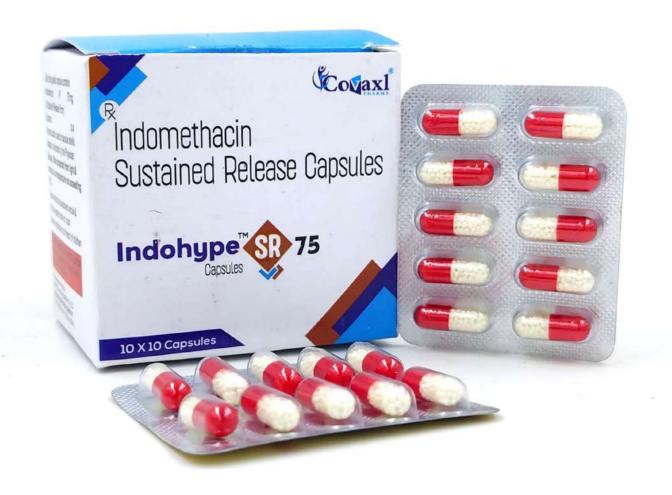

# Indohype SR 75

#### **Composition:**

Indomethacin I.P. 75mg

MRP 150/- per strip
GST: 12%