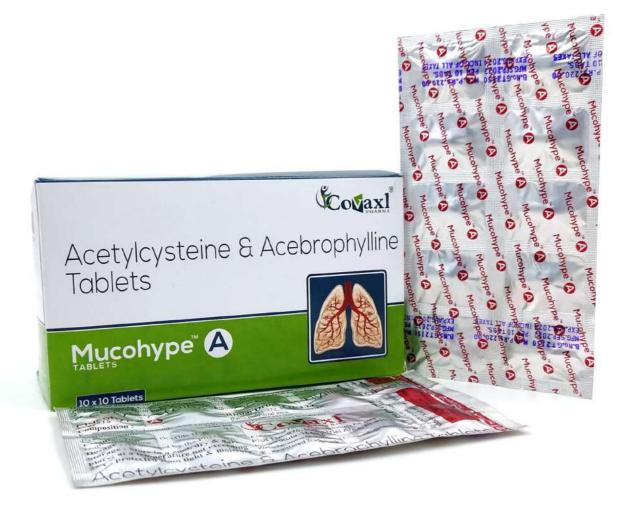

### Mucohype A

#### **Composition:**

Acetylcysteine Acebrophylline

B.P. 600mg 100mg MRP **220/-** per strip **GST: 12%** 