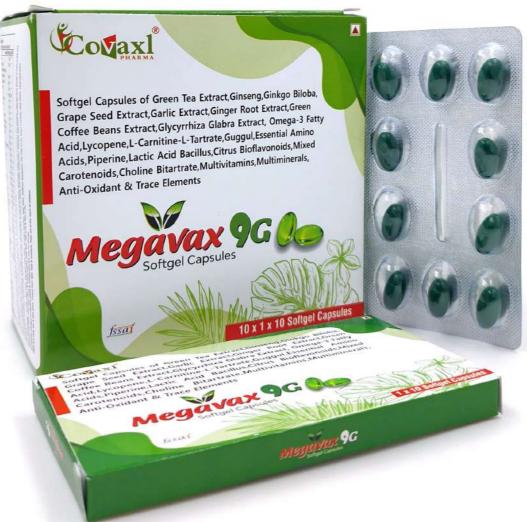

### Megavax 9G

#### **Composition:**

Piperine 5mg + Green Tea Extract 10mg + 0mega 3 Fatty Acid 90mg + Docosahexaenoic Acid 60mg + Ginkgo Biloba 10mg + Ginseng 42.5mg + Grape Seed Extract 15mg + Garlic Extract 20mg + Guggul 10mg + Ginger Root Extract 14mg + Green Coffee Bean Extract 10mg + Glycyrrhiza Glabra Extract 10mg + Citrus Bioflavonoids 20mg + Lutein 250mcg + Natural Mixed Caritenoids (10%) 11.33mg + Wheat Germ 25mg + Choline Bitrate 25mg + Benofotiamine 1.4mg + Biotin 30mcg + Folic Acid 150mcg + Potassium Iodine 150mcg + Zinc Oxide 5mg + Elemental Copper 1.35mg + Chronium Picolinate 65mcg + Sodium Molybdate Dihydrate 25mcg + Elemental Chloride 4mg + Elemental Potassium 3.6mg + Sodium Borate 150mcg + Lycopene 6%

2000mcg + Colloidal Silicon Dioxide 2mg + Nickel Sulphate 5mcg + Stannous Chloride Dihyrate 10mcg + Elementak Vanadium 10mcg + Lactic Acid Bacillus 150 Million Spores + L-Glutathione 2mg + Vitamin K27 10mcg + Nacinamide 20mg + Vitamin B6 1mg + Vitamin B12 1mcg + Calcium Ascorbate 45mg + Elemental Calcium 20mg + Elemental Phosphorous 15.45mg + Ferrous Fumarate 30mg + Magnesium Oxide 30mg + Magnesee Sulphate 1.5mg

MRP 280/- per strip