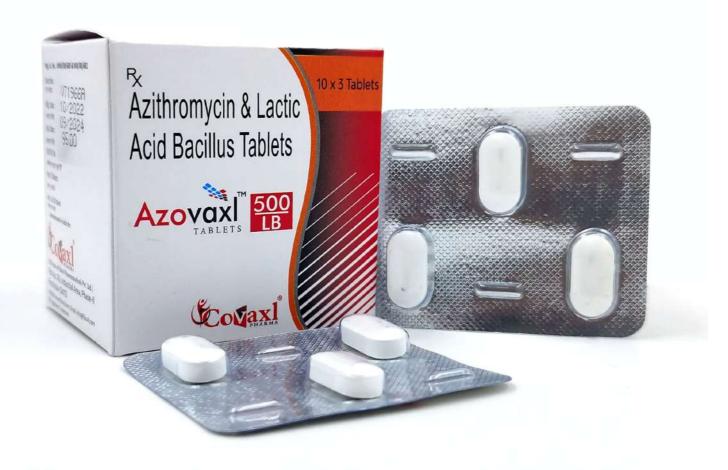

# Azovaxi 500 LB

#### **Composition:**

Azithromycin Dihydrate I.P. 500mg Lactic Acid Bacillus 60 Million Sprores MRP 95/- per strip