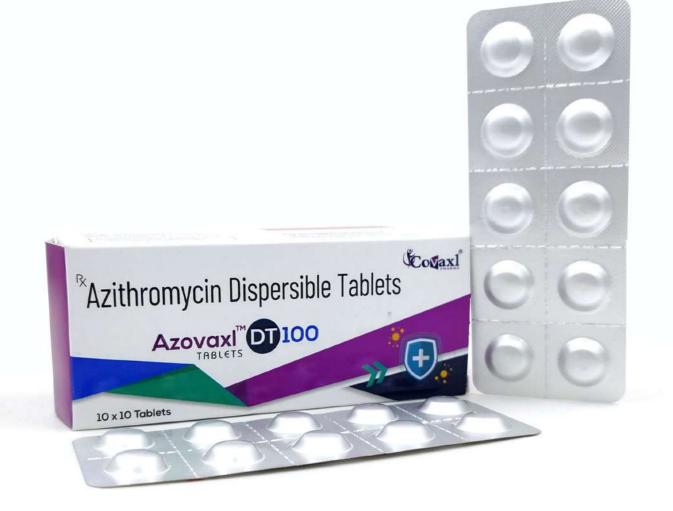

### Azovaxi DT 100

#### **Composition:**

Azithromycin Dihydrate I.P. 100mg

MRP **77/**-per strip **GST: 12%** 