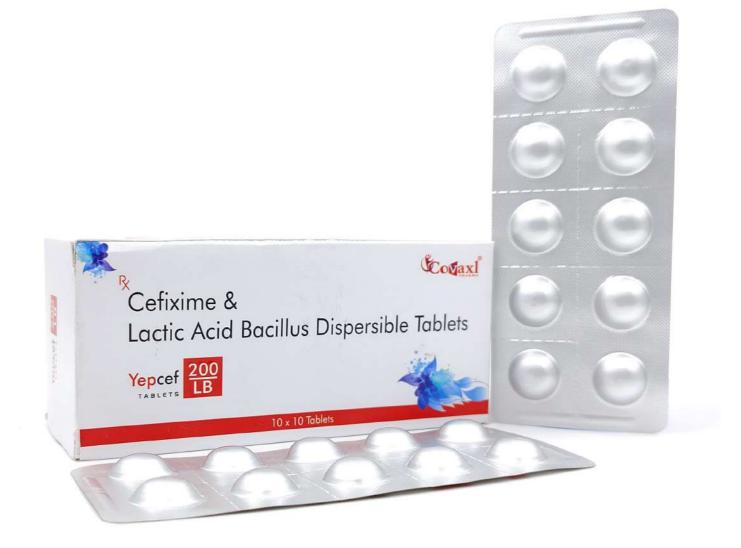

### Yepcef 200 LB

#### **Composition:**

Cefixime Trihydrate I.P. 200mg Lactic Acid Bacillus 60 Million Spores MRP 149/-per strip
GST: 12%