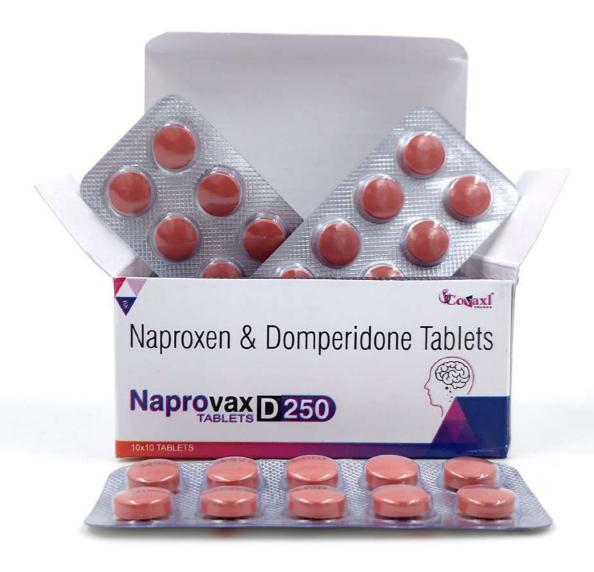

### Naprovax D 250

#### **Composition:**

Naproxen I.P. 250mg Domperidone I.P. 10mg MRP 119/-per strip
GST: 12%