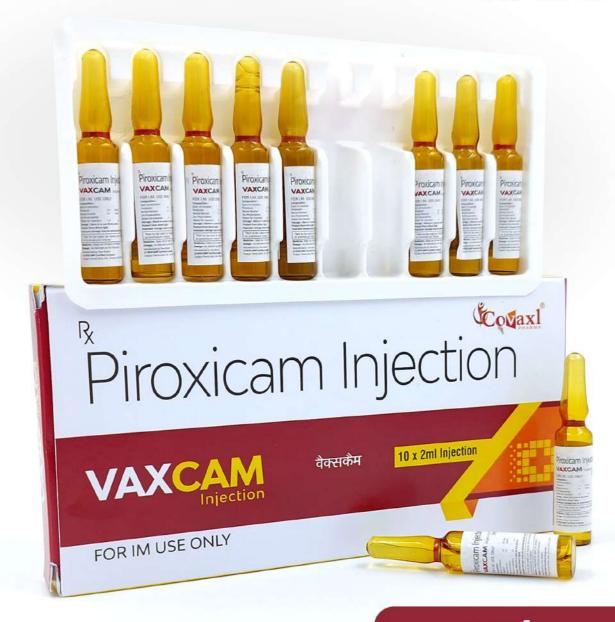

### Vaxcam 20DT

Composition: Piroxicam I.P. 20mg

MRP **64/-**per strip **GST: 12%** 