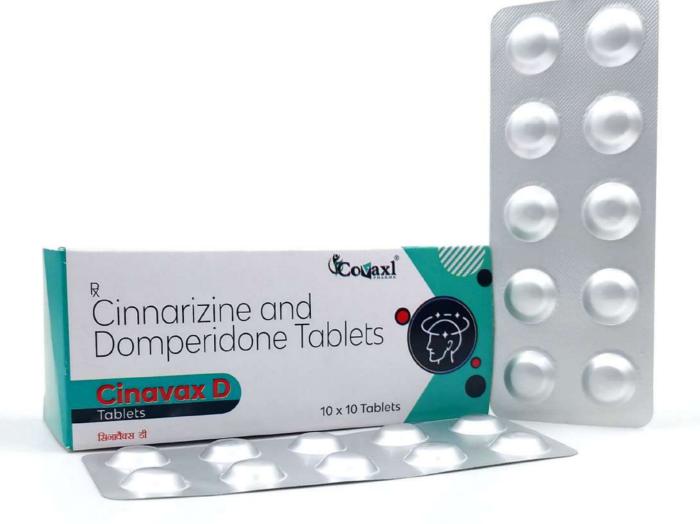

### Cinavax D

#### **Composition:**

Cinnarizine Domperidone

I.P. 20mg.

I.P. 15mg.

MRP **59/-** per strip **GST: 12%** 