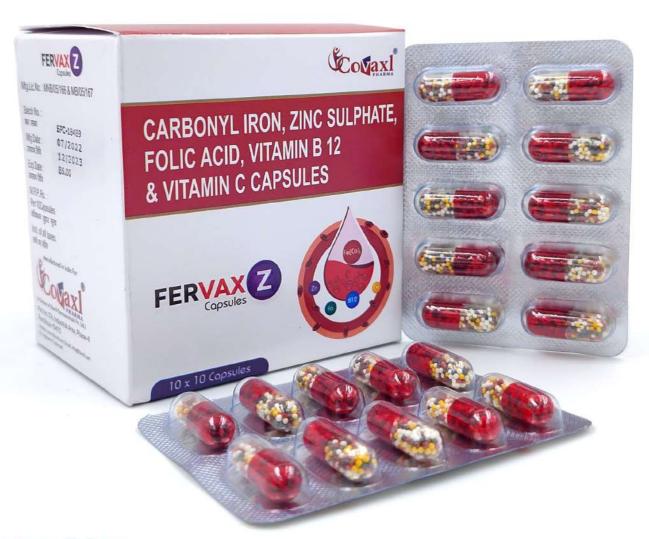

## Fervax Z

#### **Composition:**

| Carbonyl Iron |      | 100mg  |
|---------------|------|--------|
| Vitamin C     | I.P. | 75mg   |
| Vitamin B12   | I.P. | 15mcg  |
| Folic Acid    | I.P. | 1.5mg  |
| Zinc Sulphate | I.P. | 61.8mg |

MRP **89/-** per strip

GST: 12%