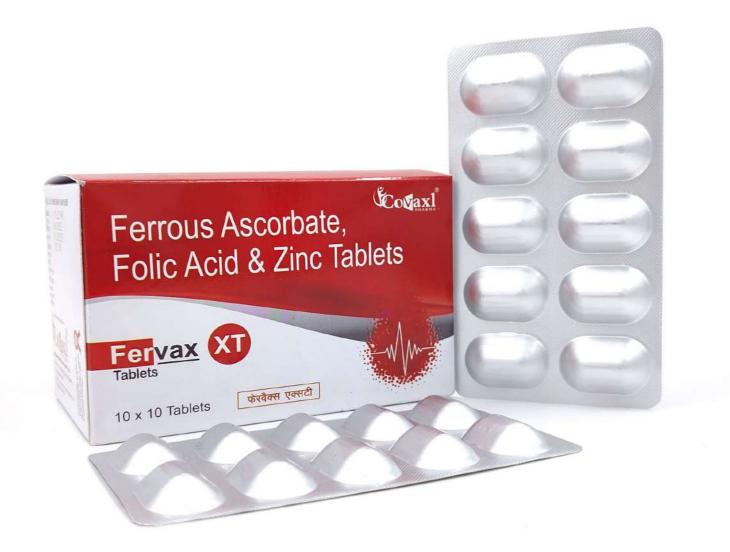

## Fervax XT

#### **Composition:**

Ferrous Ascorbate 100mg
Folic Acid I.P. 1.5mg
Zinc Sulphate I.P. 22.5mg

MRP 105/- per strip
GST: 12%