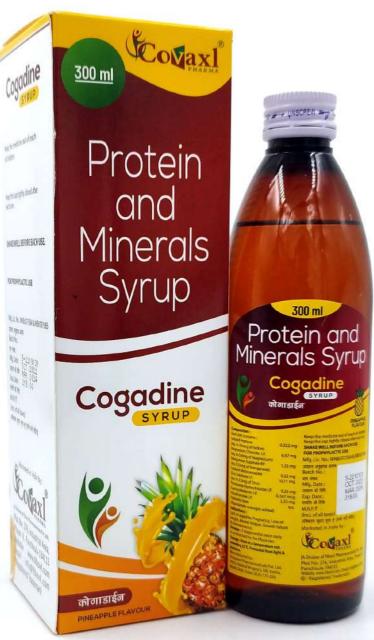

# Cogadine

#### **Composition:**

| lodised Peptone          |      | 0.322mg  |
|--------------------------|------|----------|
| Magnesium Chloride       | I.P. | 6.67mg   |
| Manganese Sulphate       | B.P. | 1.33mg   |
| Sodium Metavanadate      |      | 0.22mg   |
| Zinc Sulphate            |      | 10.71mg  |
| Pyridoxine Hydrochloride | I.P. | 0.25mg   |
| Cyanocobalamin           | I.P. | 0.167mcg |
| Nicotinamide             | I.P. | 3.33mg   |

MRP **219**/-