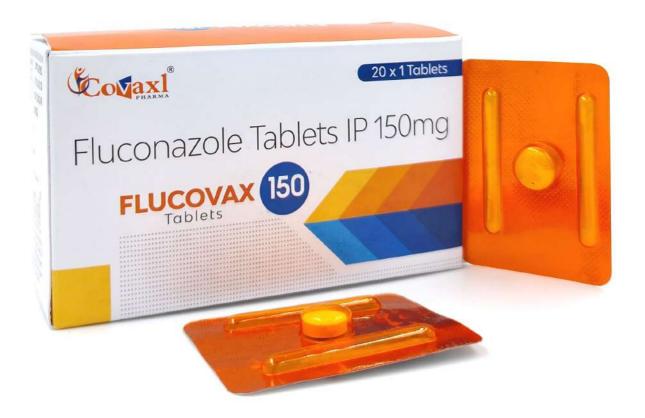

## Flucovax 150

**Composition:** Fluconazole I.P. 150mg.

MRP 13.50/- per strip

GST: 12%