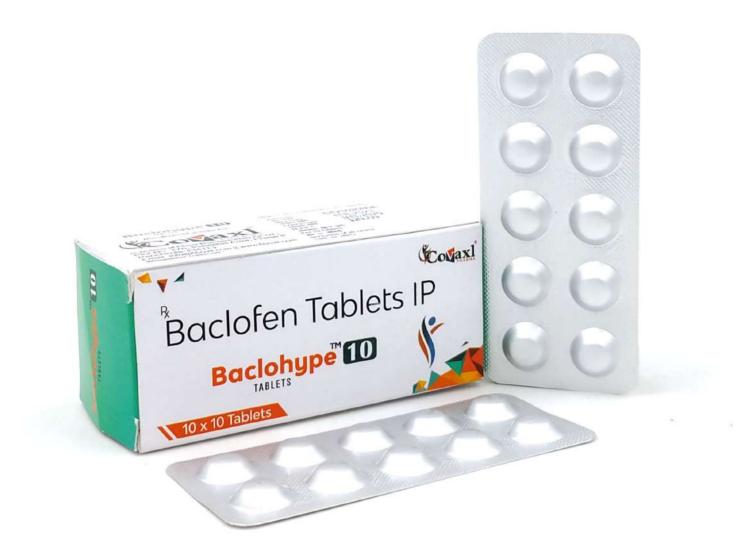

## Baclohype 10

**Composition:** 

Baclofen

I.P.

**10mg** 

MRP 129/- per strip