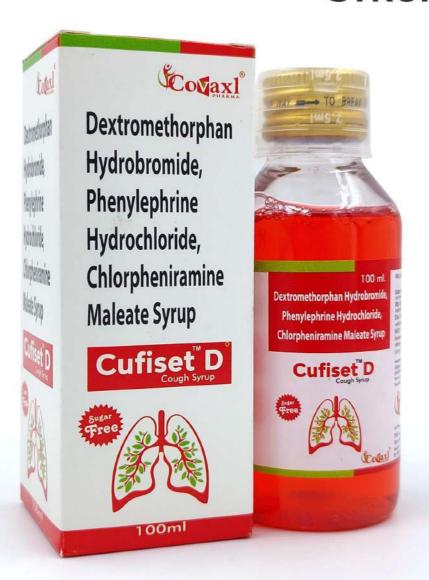

## Cufiset DMR

#### **Composition:**

Dextromethorphan HCL I.P. 10mg
Phenylepherine HCL I.P. 5mg
Chlorpheniramine Maleate I.P. 2mg

MRP **69/-**GST: 12%

## Cufiset D SYRUP

#### **Composition:**

Dextromethorphan I.P. 10mg Chlorpheniramine Maleate I.P. 2mg Phenylepherine I.P. 5mg

MRP **89/-**