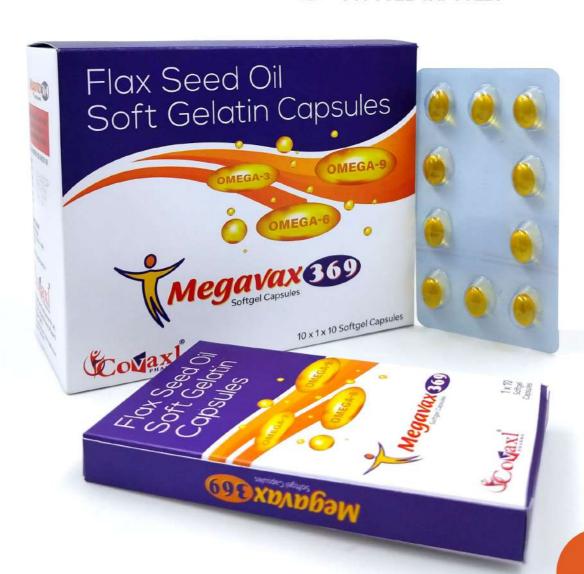

### Megavax 369

**Composition:** 

Each Softgel Capsule Contains: Flaxseed Oil U.S.P. 500mg Omega 3 Fatty Acid 250mg Omega 6 60mg Omega 9 75mg

MRP 175/- per strip

**GST: 12%** 

In