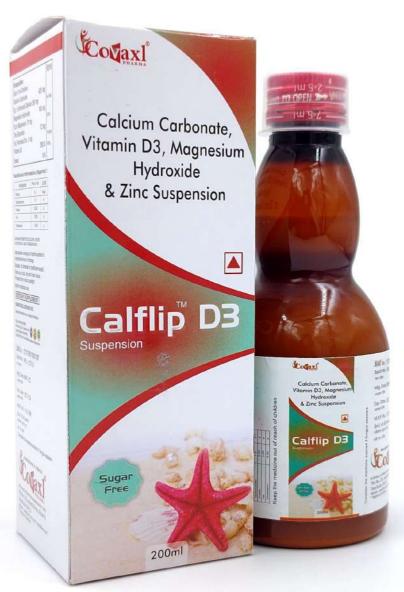

## Calflip™ CQ

#### Composition:

Cissus Quadrangulais Calcium Citrate Malate Calcitriol Vitamin K27 Cyanocobalamin Folic Acid Zinc 500mg 500mg 0.25mcg 45mcg 1mcg 400mcg 12mg

MRP **249/-**per strip GST: 18%

## Calflip Quick

#### **Composition:**

Calcium Citrate U.S.P. 1000mg Magnesium Hydroxide I.P. 100mg Zinc Sulphate 4mg Vitamin D3 I.P. 200 IU

MRP **90/-**per strip GST: 12%

## Calflip<sup>TM</sup>XT

#### **Composition:**

| Calcium Carbonate      | I.P. | 1250mg.   |  |
|------------------------|------|-----------|--|
| Vitamin D3             | I.P. | 2000 I.Ú. |  |
| Methylcobalamin        | I.P. | 1500mcg.  |  |
| L-Methylfolate Calcium |      | 1mg.      |  |
| Pyridoxal 5-Phosphate  |      | 0.5mg.    |  |

MRP **340/-**per strip GST: 12%

## Calflip D3

#### **Composition:**

Calcium Carbonate 625mg Magnesium Hydroxide 180mg Zinc Gluconate 12mg Vitamin D3 200 IU

MRP 119/-