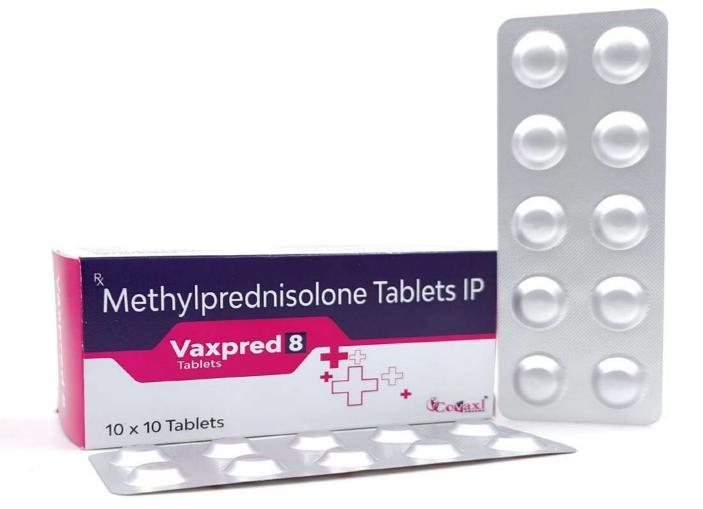

## Vaxpred 8

### **Composition:**

Methylprednisolone I.P. 8mg

MRP **56.70/-** per strip
GST: 12%