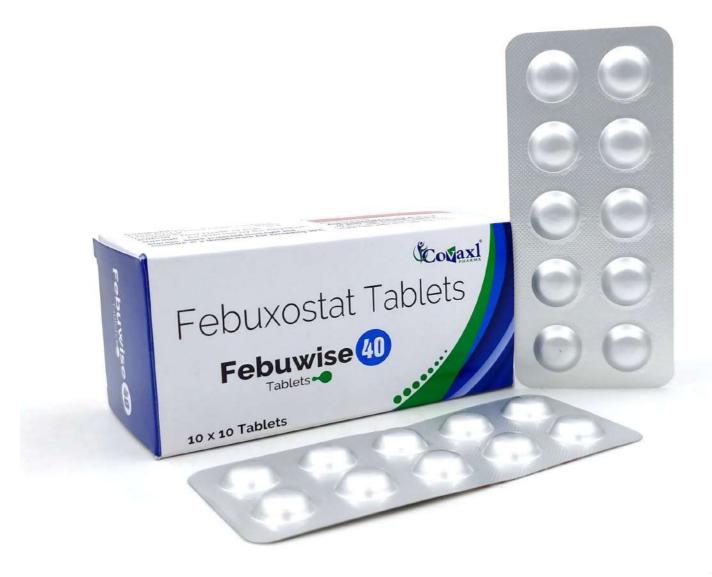

### Febuwise 40

**Composition:** 

**Febuxostat** 

40mg

MRP 129/- per strip
GST: 12%