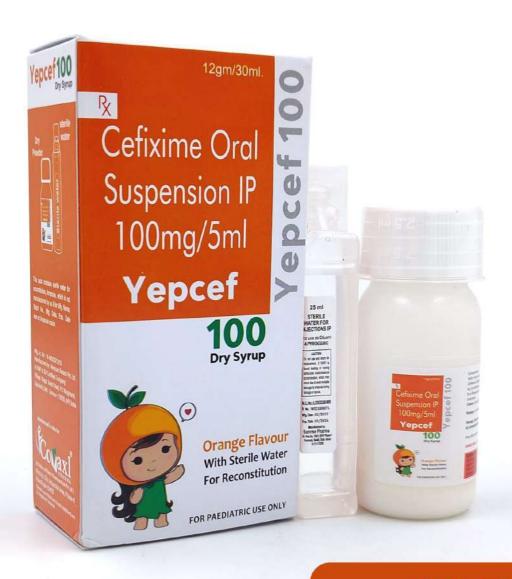

# Yepcef 200

**Composition:** 

Cefixime I.P. 200mg.

MRP **97.50/-** per strip