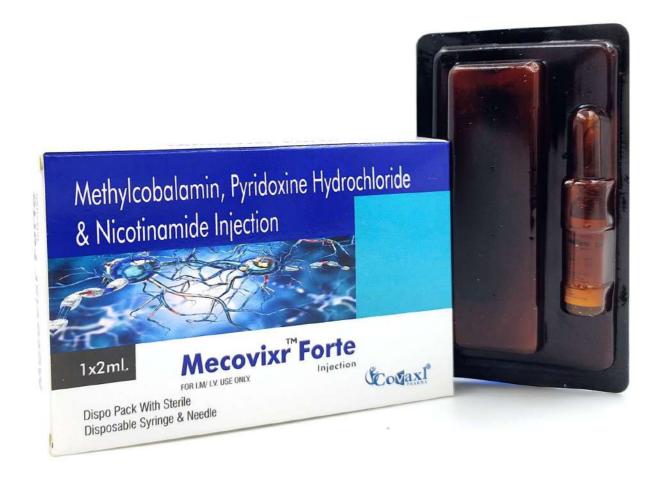

### Mecovixr<sup>TM</sup>D3

#### **Composition:**

| Methylcobalamin   | I.P. | 1500mcg |
|-------------------|------|---------|
| Alpha Lipoic Acid | USP  | 100mg   |
| Vitamin D3        | I.P. | 1000IÚ  |
| Pyridoxine HCl.   | I.P. | 3mg     |
| Folic Acid        | I.P. | 1.5mg   |

MRP 225/- per strip