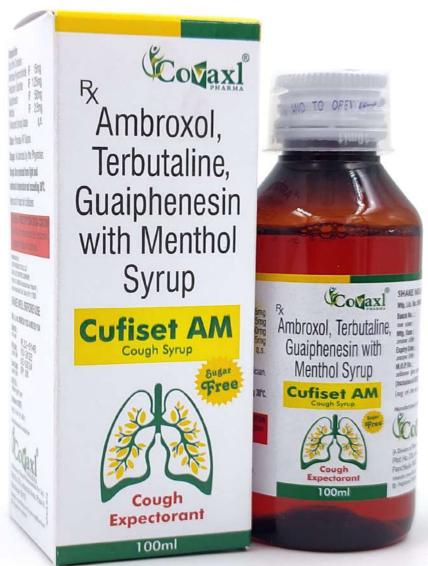

## Cufiset AM

#### **Composition:**

Ambroxol HCL Terbutaline Sulphate Guaiphensin Menthol

I.P. 15mg I.P. 1.25mg

I.P. 50mg

I.P. 2.5mg

MRP **89/-**