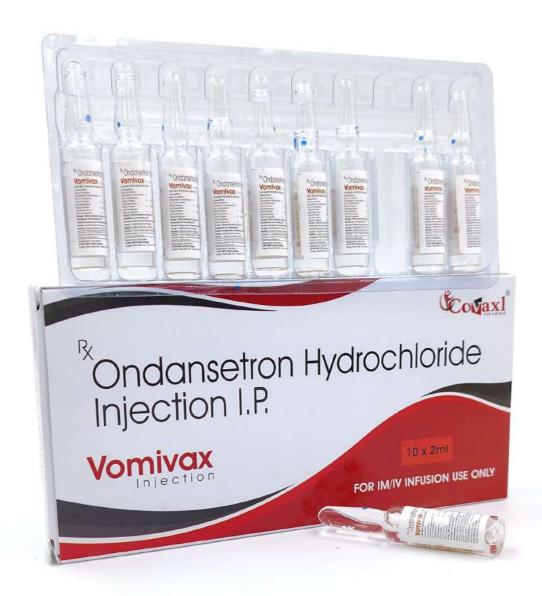

# Vomivax 8

**Composition:** 

Ondansetron HCI.

I.P.

8mg

MRP 109.50/-per strip

### Vomiyax MD

### **Composition:**

Ondansetron HCL I.P. 4mg

MRP 49/- per strip