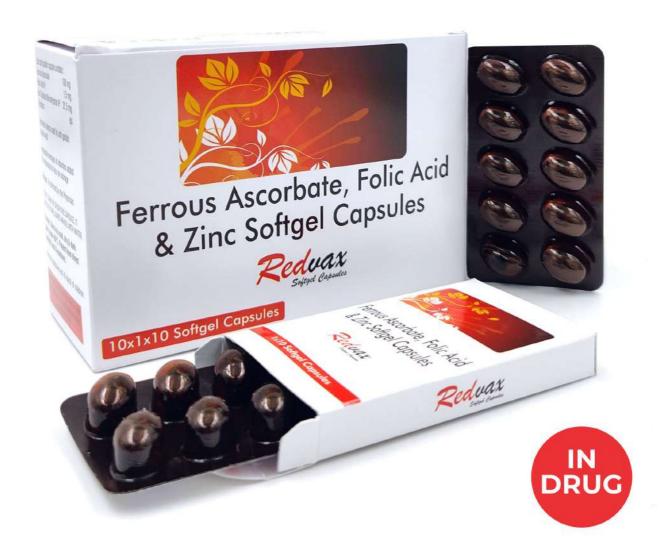

# Redvax

100mg

1.5mg

#### **Composition:**

**Ferrous Ascorbate** Folic Acid I.P. 22.5mg Zinc Sulphate I.P.

MRP 129/- per strip