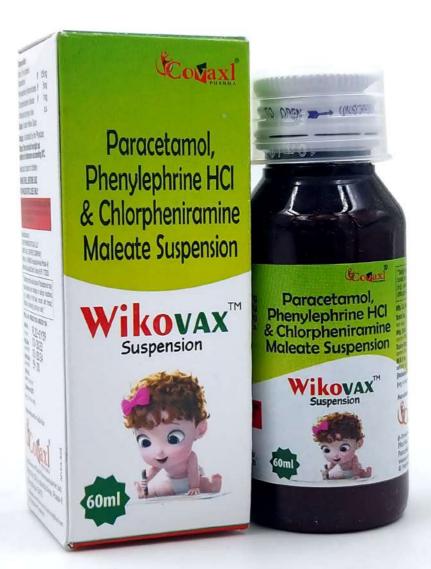

### Wikovax TABLETS

#### **Composition:**

Paracetamol I.P. 500mg Phenylephrine HCI. I.P. 10mg Chlorpheniramine Maleate I.P. 2mg MRP **65/-** per strip

GST: 12%