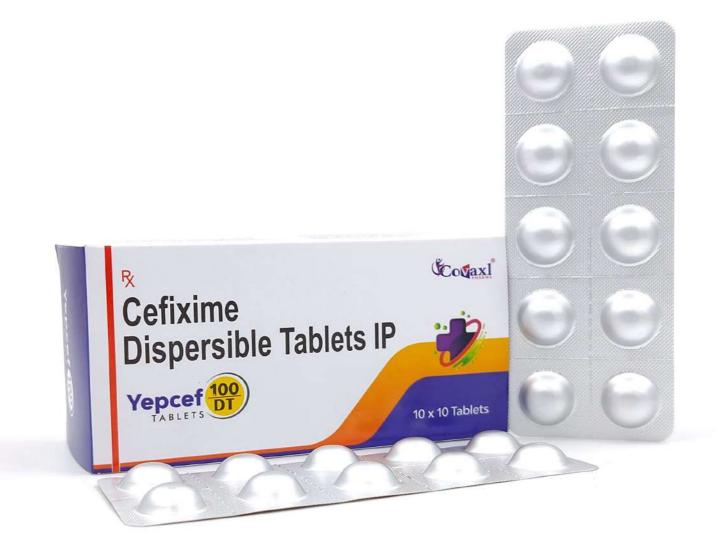

## Yepcef 100 DT

### **Composition:**

Cefixime Trihydrate I.P. 100mg.

MRP **92.50/-**per strip