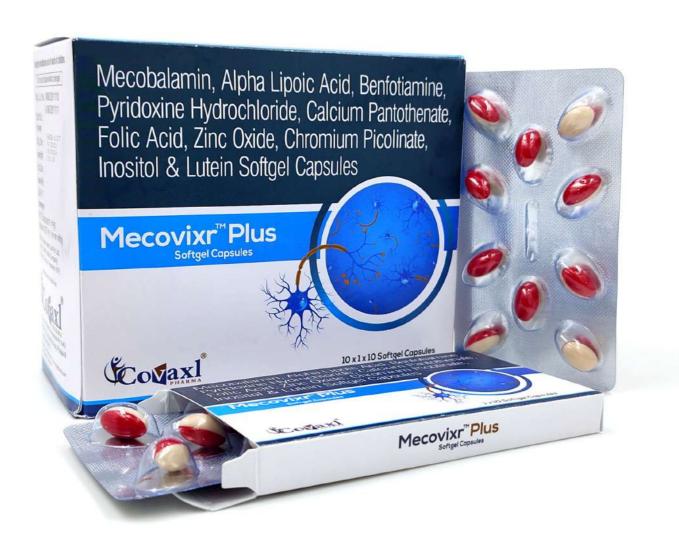

### Mecovixr<sup>TM</sup>D3

#### **Composition:**

| Methylcobalamin   | I.P. | 1500mcg |
|-------------------|------|---------|
| Alpha Lipoic Acid | USP  | 100mg   |
| Vitamin D3        | I.P. | 1000IÚ  |
| Pyridoxine HCl.   | I.P. | 3mg     |
| Folic Acid        | I.P. | 1.5mg   |

MRP 225/- per strip