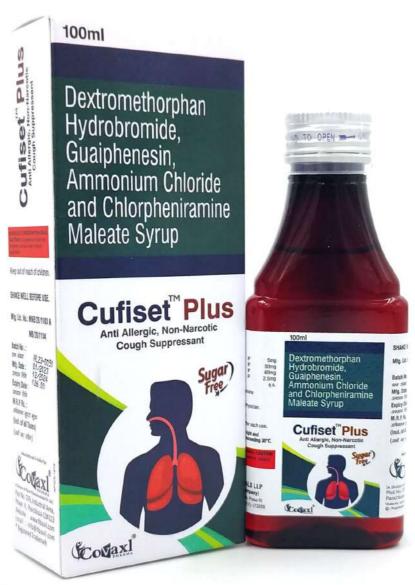

## **Cufiset**<sup>™</sup>**Plus**Syrup

#### **Composition:**

| Dextromethorphan         |      | ( <del></del> |
|--------------------------|------|---------------|
| Hydrobromide             | I.P. | 5mg           |
| Guaiphenesin             | I.P. | 50mg          |
| Ammonium Chloride        | I.P. | 60mg          |
| Chlorpheniramine Maleate | I.P. | 2.5mg         |

MRP **126/-**GST: 12%