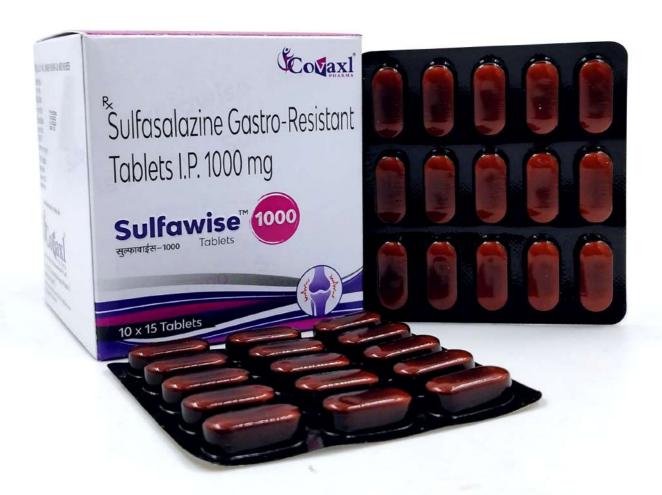

### Sulfawise 1000 TABLETS

Composition: Sulfasalazine I.P. 1000mg MRP 265/- per strip

Composition: Sultamicillin B.P. 375mg

MRP 399/- per strip **GST: 12%** 