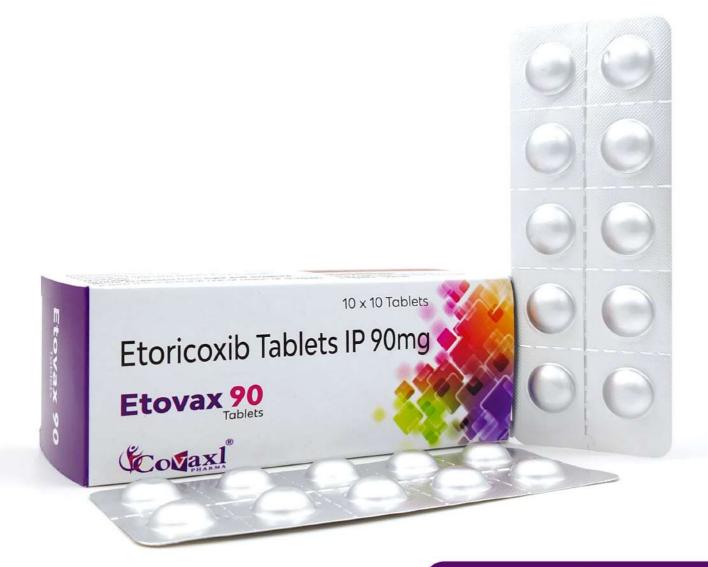

## Etovax 90 TABLETS

**Composition:** 

**Etoricoxib** 

I.P.

90mg

MRP 99/-per strip
GST: 12%