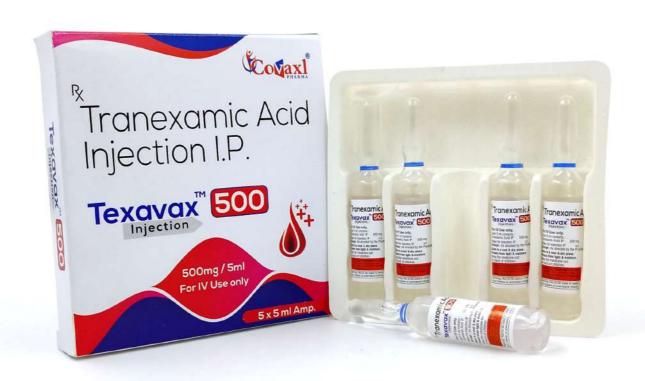

### Texavax 500

#### **Composition:**

Tranexamic Acid I.P. 500mg

MRP **182/-**per strip GST: 5%