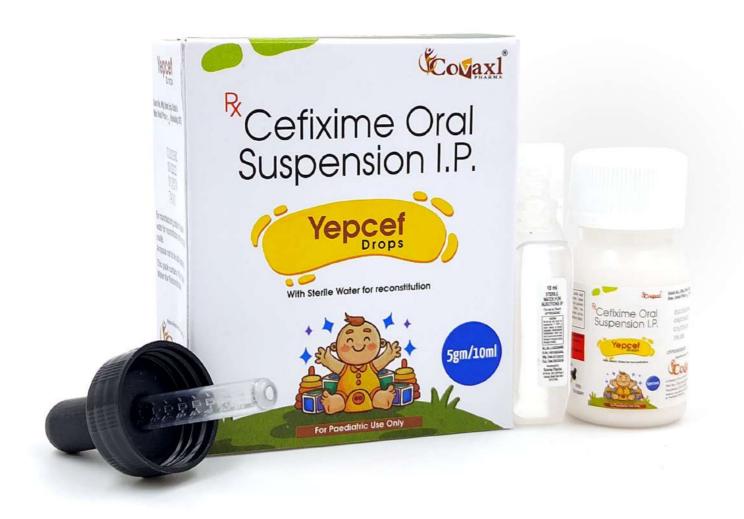

## Yepcef 100 DT

### **Composition:**

Cefixime Trihydrate I.P. 100mg.

MRP **92.50/-**per strip

### Yepcef 200 LB

#### **Composition:**

Cefixime Trihydrate I.P. 200mg Lactic Acid Bacillus 60 Million Spores MRP 149/-per strip
GST: 12%

# Yepcef 200

**Composition:** 

Cefixime I.P. 200mg.

MRP **97.50/-** per strip