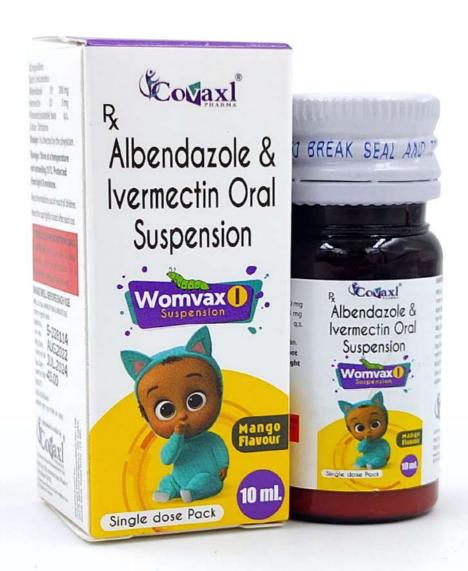

### Womvax I

### **Composition:**

Ivermectin I.P. 6mg Albendazole I.P. 400mg MRP **24/-** per strip

GST: 12%