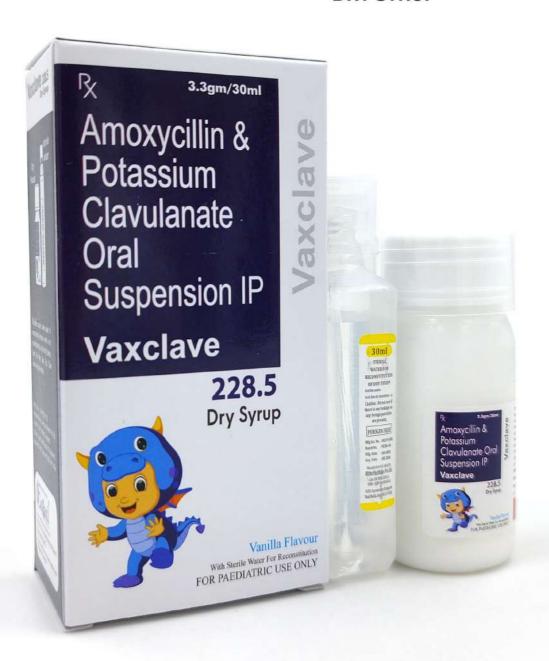

### Vaxclave 625 LB

#### **Composition:**

Amoxycillin I.P. 500mg Potassium Clavulanate I.P. 125mg Lactic Acid Bacillus 60 Millions Spores MRP 168/- per strip

## Vaxclave 625

#### **Composition:**

Amoxycillin I.P. 500mg Potassium Clavulanate I.P. 125mg MRP 182.78/- per strip