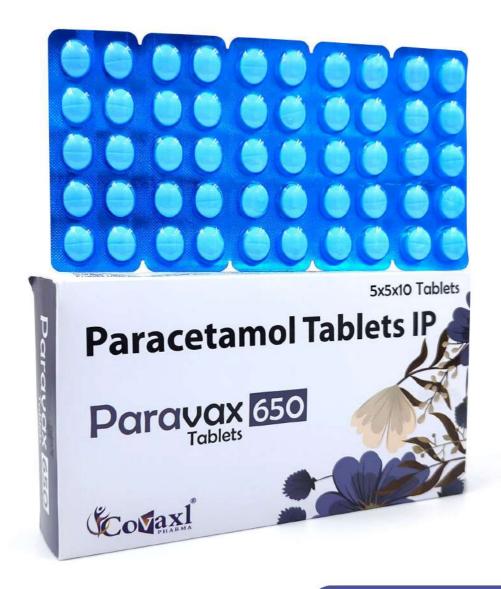

### Paravax 650

#### Composition:

Paracetamol I.P. 650mg

MRP **22.84/-** per strip