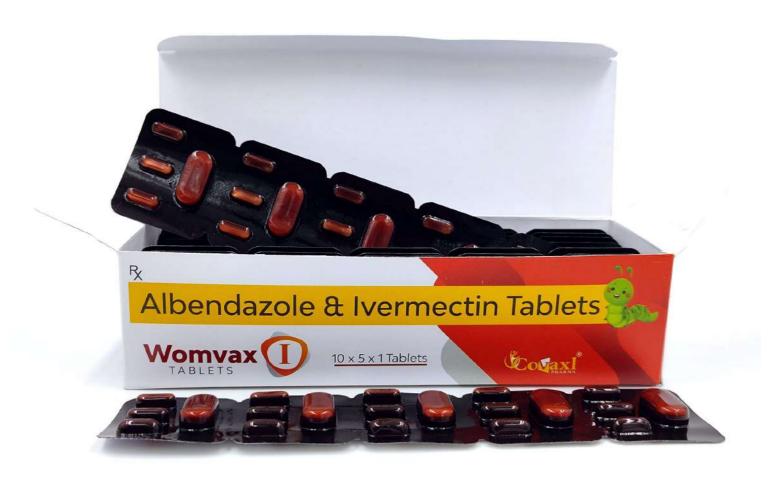

### Womvax I

### **Composition:**

Ivermectin I.P. 6mg Albendazole I.P. 400mg MRP **24/-** per strip

GST: 12%