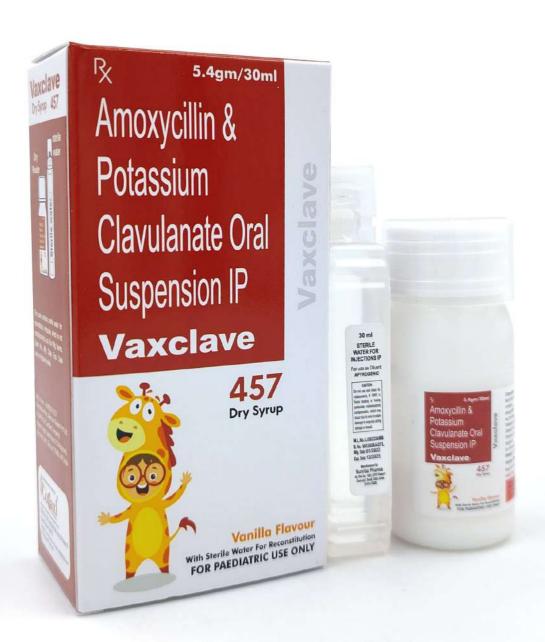

### Vaxclave 625 LB

#### **Composition:**

Amoxycillin I.P. 500mg Potassium Clavulanate I.P. 125mg Lactic Acid Bacillus 60 Millions Spores MRP 168/- per strip

## Vaxclave 625

#### **Composition:**

Amoxycillin I.P. 500mg Potassium Clavulanate I.P. 125mg MRP 182.78/- per strip