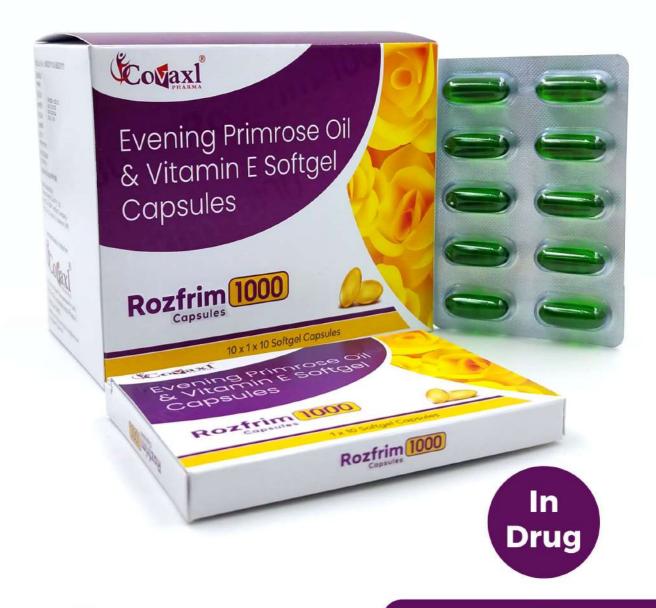

### Rozfrim 1000

#### **Composition:**

Evening Primrose Oil B.P. 1000mg. Natural Vitamin E 150mg. MRP 224/- per strip