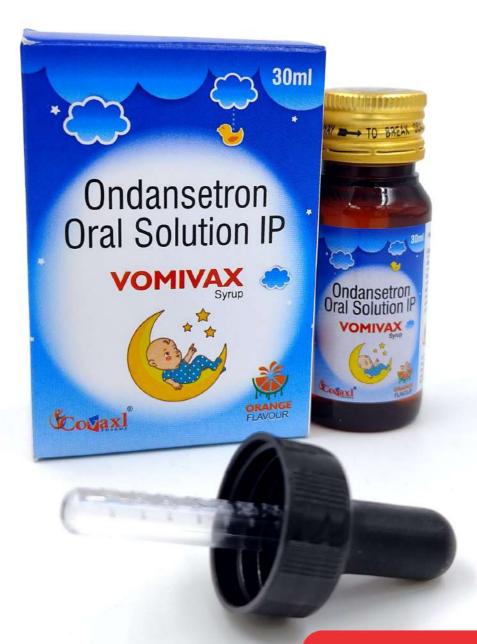

# Vomivax 8

**Composition:** 

Ondansetron HCI.

I.P.

8mg

MRP 109.50/-per strip

### Vomiyax MD

### **Composition:**

Ondansetron HCL I.P. 4mg

MRP 49/- per strip