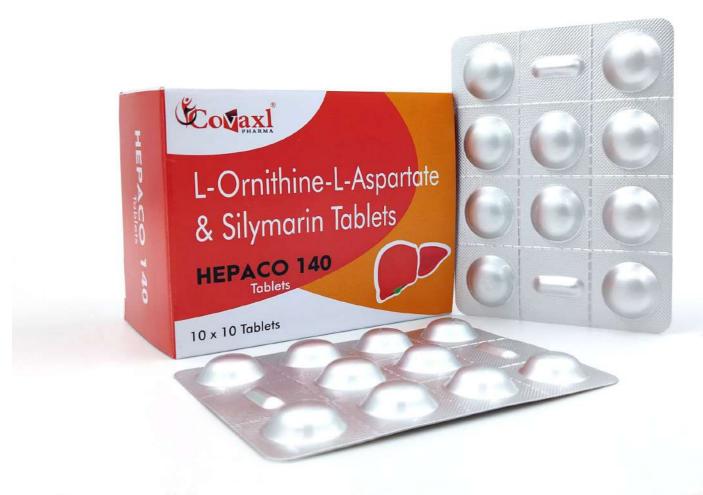

### Hepaco 140

#### **Composition:**

L-Ornithine-L-Aspartate Silymarin (80%)

250mg. 70mg. MRP 179/- per strip
GST: 18%