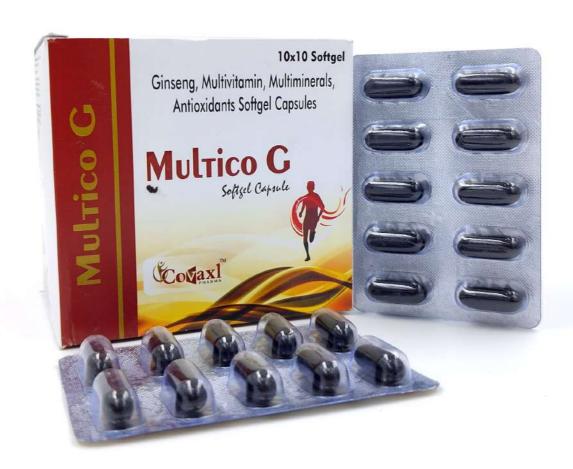

## Multico G

#### **Composition:**

| Ginseng Dry Extract       | 43.5mg | Ferrous Fumarate          | 30mg  |
|---------------------------|--------|---------------------------|-------|
| Niacinamide               | 25mg   | Zinc Sulphate Monohydrate | 10mg  |
| Vitamin B6                | 1mg    | Elemental Mangnesium      | 3mg   |
| Vitamin D3                | 200 IÚ | Elemental Manganese       | 0.5mg |
| Folic Acid                | 0.15mg | Elemental Copper          | 0.5mg |
| Dibasic Calcium Phosphate | 75mg   | Elemental lodine          | 0.1mg |
| Elementy Phosphorous      | 58mg   | Elemental Potassium       | 2mg   |

MRP 129/- per strip