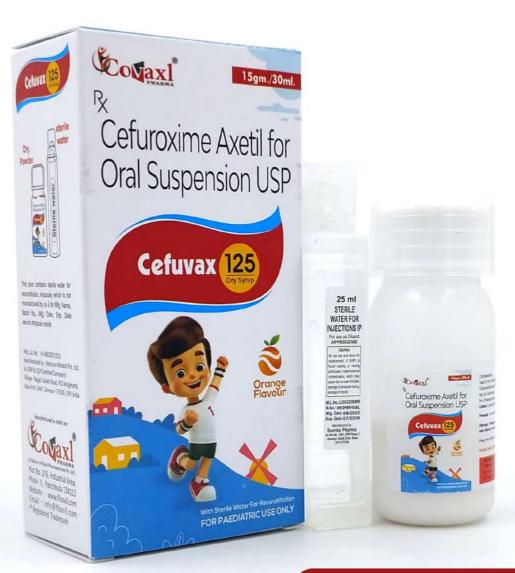

#### **Composition:**

Cefuroxime Axetil
Eq. to Cefuroxime

I.P.

250mg.

### Cefuvax 500

**Composition:** 

Cefuroxime Axetil

I.P. 500mg.

MRP 650/-per strip

### Cefuvax CV

#### **Composition:**

Cefuroxime Axetil I.P. 500mg Potassium Clavulanate I.P. 125mg MRP **680/-** per strip

GST: 12%