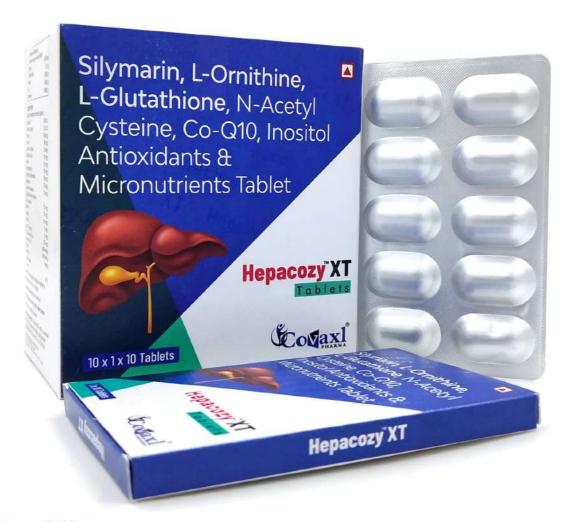

### **Hepacozy** XT

#### **Composition:**

Vitamin D3 10mcg + Vitamin E 10mg + Silymarin 140mg + Vitamin C 40mg + L-Carnitine Tartrate 50mg + Choline Bitartrate 50mg + Inositol 50mg + N-Acetylcysteine 50mg + L-Ornithine Hydrochloride 50mg + L-Glutathione 15mg + Calcium Pantothenate 5mg + Zinc Sulfate Monohydrate 12mg + Vitamin B1 1.4mg + Vitamin B2 1.6mg + Vitamin B6 2mg + Ferrous Fumarate Eq. To Elemental Iron 3mg + Co-Enzyme Q-10 2.5mg + Folic Acid 400mcg + Vitamin B12 1mcg + Sodium Selenite 100mcg

MRP 309/-per strip

GST: 18%