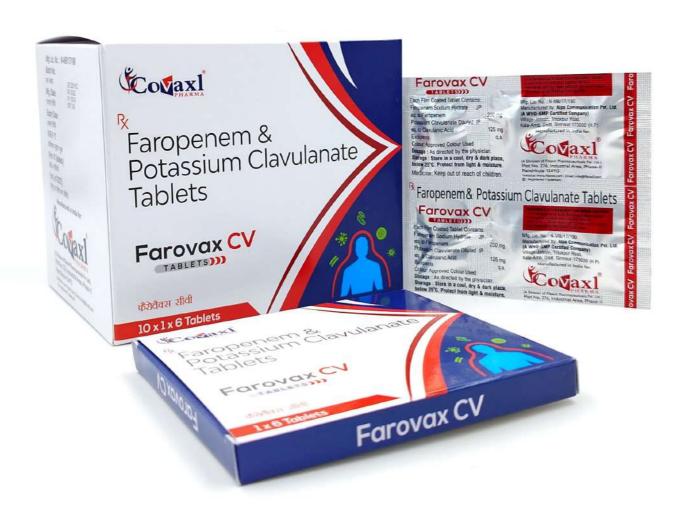

## Farovax CV

#### **Composition:**

Faropenem Sodium Hydrate J.P. 200mg Potassium Clavulanate I.P. 125mg MRP **829/-** per strip