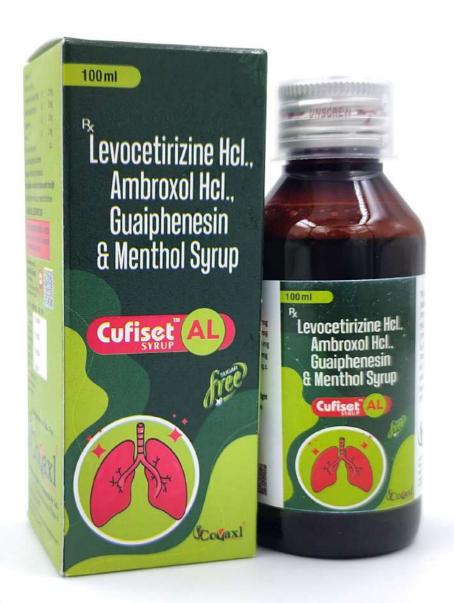

## Cufiset AL

#### Composition:

| Levocetirizine HCL | I.P. | 2.5mg |
|--------------------|------|-------|
| Ambroxol HCL       | I.P. | 15mg  |
| Guaifenesin        | I.P. | 50mg  |
| Menthol            | I.P. | 1mg   |

MRP **99/-**