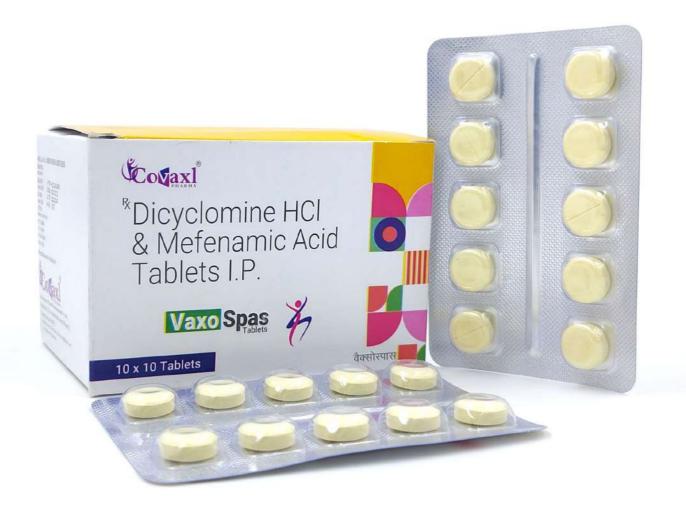

### Aceflip Spas

#### **Composition:**

Aceclofenac Drotaverine HCL I.P. 100mg

I.P. 80mg

MRP 94/- per strip

# Vaxospas P

Composition:
Dicyclomine HCL I.P. 20mg

Paracetamol I.P. 325mg

MRP **59**/-per strip

# Vaxospas

Composition:
Dicyclomine HCL I.P. 10mg
Mefenamic Acid I.P. 250mg

MRP 49/-per strip **GST: 12%** 