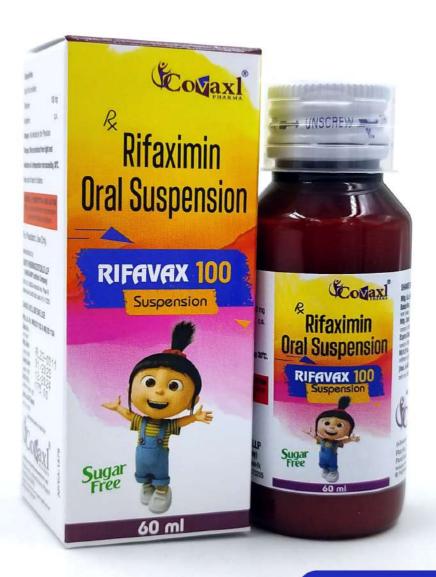

## Rifayax 200

**Composition:** 

Rifaximin

B.P.

200mg.

MRP 199/-per strip

## Rifayax 400

**Composition:** 

Rifaximin

B.P.

400mg.

MRP 350/- per strip

### Rifayax 550

**Composition:** Rifaximin Ph. Eur.

550mg.

MRP **495/-**per strip GST: 12%

## Rifayax M

#### **Composition:**

Rifaximin B.P. 200mg Metronidazole Benzoate I.P. 400mg MRP 199/- per strip