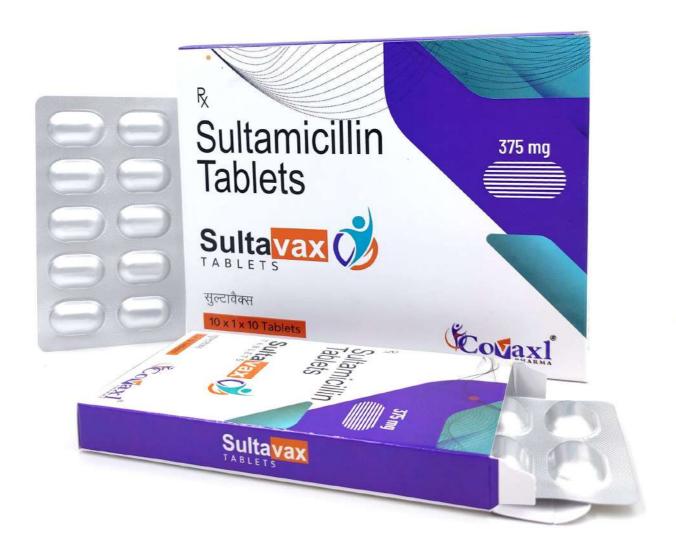

### Sulfawise 1000 TABLETS

Composition: Sulfasalazine I.P. 1000mg MRP 265/- per strip

Composition: Sultamicillin B.P. 375mg

MRP 399/- per strip **GST: 12%** 