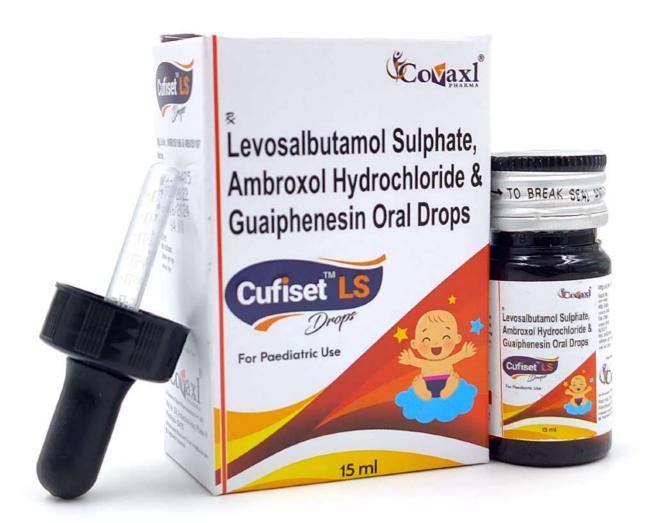

## Cufiset LS

#### **Composition:**

Ambroxol HCL I.P. 30mg Levosalbutamol Sulphate I.P. 1mg Guaiphenesin I.P. 50mg

MRP **99/-**