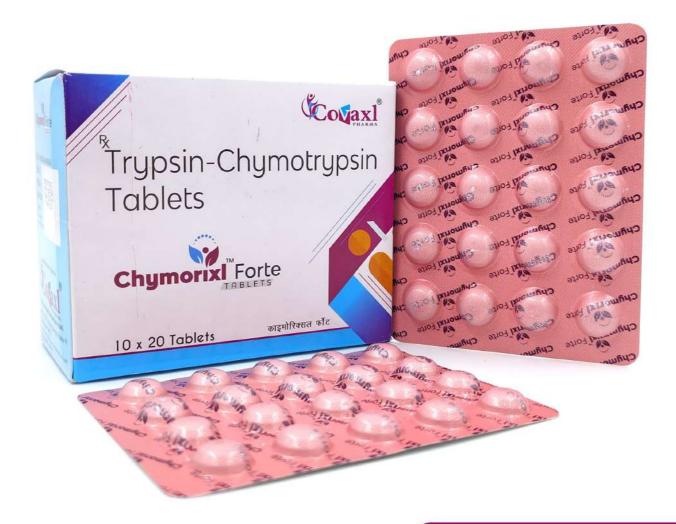

### **Chymorix** Forte

#### **Composition:**

Trypsin-Chymotrypsin 100000 Armour Units

MRP 349/-per strip