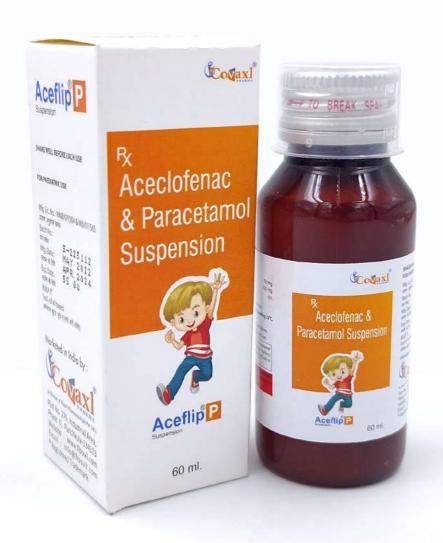

#### **Composition:**

Aceclofenac I.P. 100mg. Paracetamol I.P. 325mg.

MRP 44/-per strip

## Aceflip® P

#### **Composition:**

Aceclofenac I.P. 100mg. Aceclofenac I.P. 325mg. MRP 49/-per strip GST: 12%