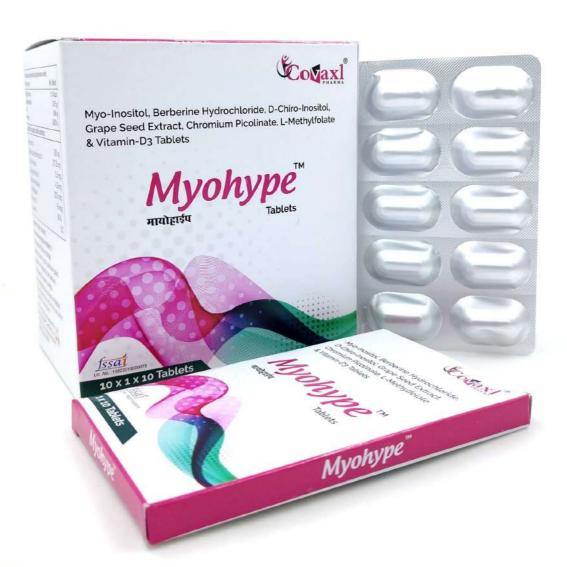

## Myohype<sup>TM</sup> Tablets

#### **Composition:**

Myo-Inositol 500mg
Berberine HCI. 10% 227.25mg
D-Chiro-Inositol 12.5mg
Grape Seed Extract 4.25mg
Chromium Picolinate 201.5mcg
L-Methylfolate 45mcg
Vitamin-D3 90 IU

MRP **299/-** per strip