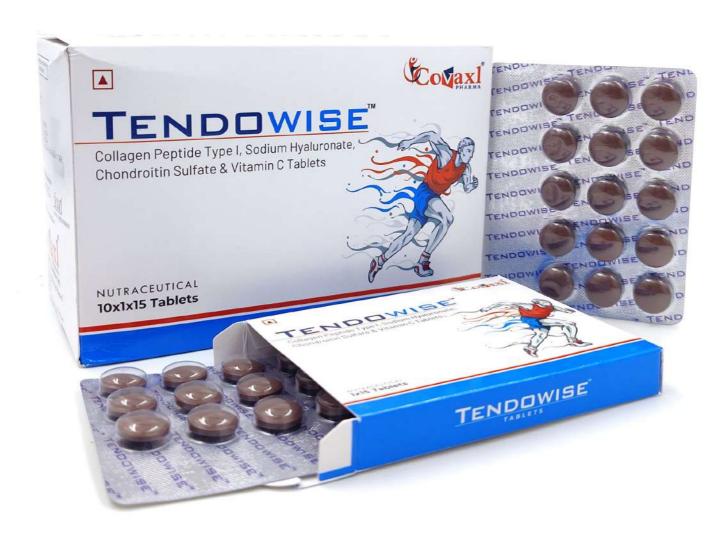

## Tendowise<sup>TM</sup>

#### **Composition:**

Chondroitin Sulfate Collagen Peptide Type-I Vitamin C Sodium Hyaluronate 200mg 40mg 35mg 30mg

MRP **390/-**per strip GST: 18%