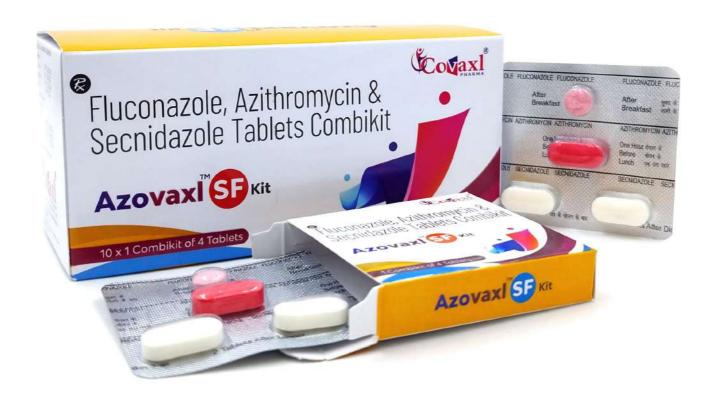

## Azovax SF Kit

#### **Composition:**

A. Fluconazole I.P. 150mg. B. Azithromycin Dihydrate I.P. 1gm.

C. Secnidazole I.P. 1gm.

MRP 159/-per strip
GST: 12%