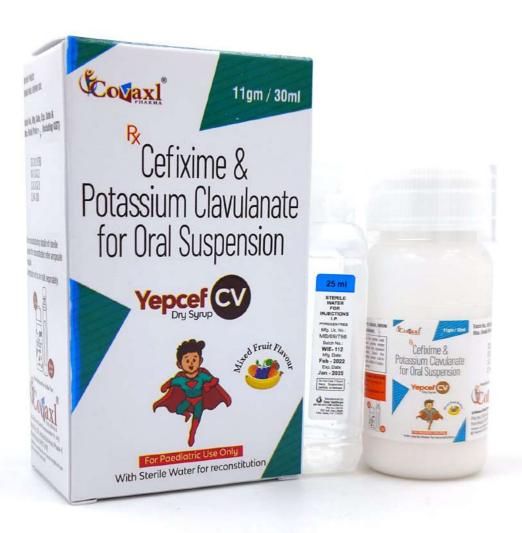

# Yepcef CV

#### **Composition:**

Cefixime Trihydrate
Potassium Clavulanate Diluted

I.P. 200mg

I.P. 125mg

MRP 189/- per strip