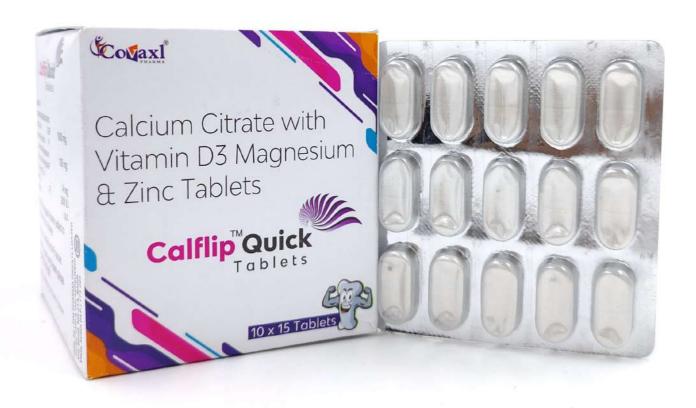

## Calflip Quick

#### **Composition:**

Calcium Citrate U.S.P. 1000mg Magnesium Hydroxide I.P. 100mg Zinc Sulphate 4mg Vitamin D3 I.P. 200 IU

MRP **90/-**per strip GST: 12%