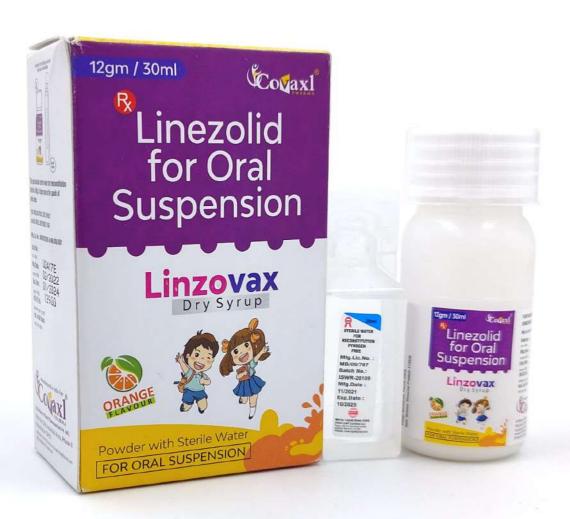

### Linzovax 600

**Composition:** 

Linezolid

I.P.

600mg

MRP **246.55/-**per strip