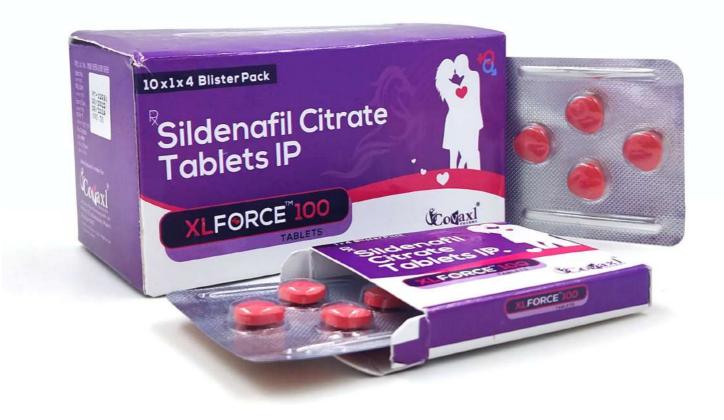

# XIforce 100

Composition: Sildenafil Citrate I.P. 100mg MRP 190/- per strip
GST: 12%