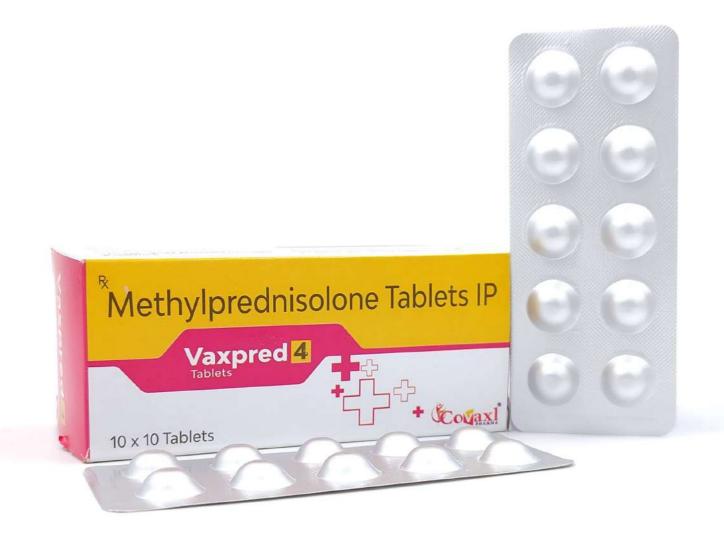

## Vaxpred 4

**Composition:** 

Methylprednisolone I.P. 4mg

MRP **59/-**per strip

GST: 12%