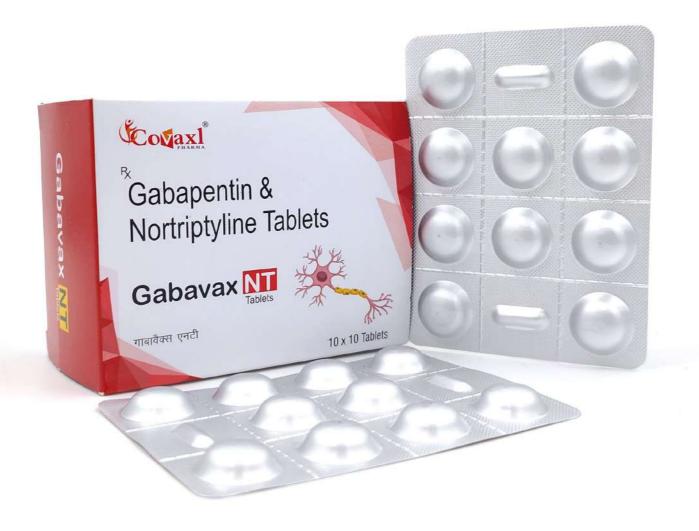

# Gabayax NT

#### **Composition:**

Gabapentin I.P. 400mg Nortriptyline Hydrochloride I.P. 10mg MRP 199/- per strip