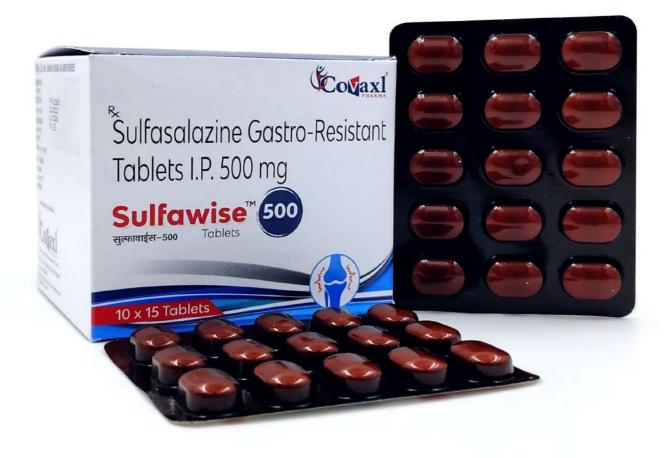

### Sulfawise 500

Composition: Sulfasalazine I.P. 500mg MRP **79.20/-** per strip