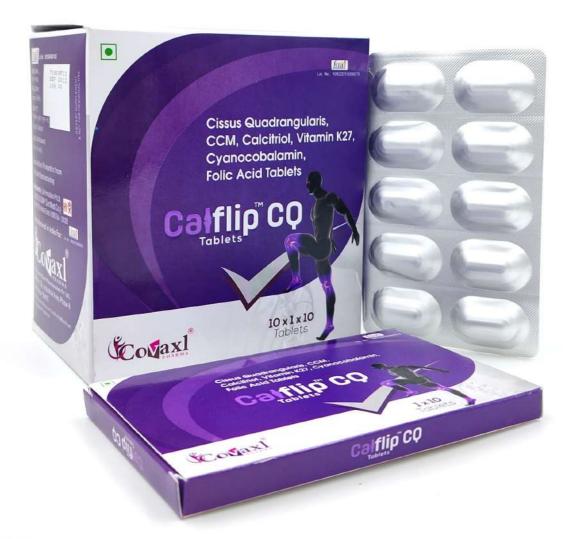

## Calflip™ CQ

#### Composition:

Cissus Quadrangulais Calcium Citrate Malate Calcitriol Vitamin K27 Cyanocobalamin Folic Acid Zinc 500mg 500mg 0.25mcg 45mcg 1mcg 400mcg 12mg

MRP **249/-**per strip GST: 18%