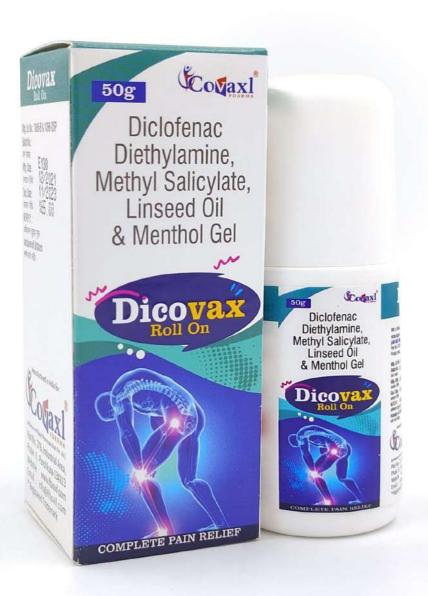

## Dicovax MR

#### **Composition:**

Diclofenac Potassium B.P. 50mg. Paracetamol I.P. 325mg.

Chlorzoxazone USP 250mg.

MRP 69/- per strip