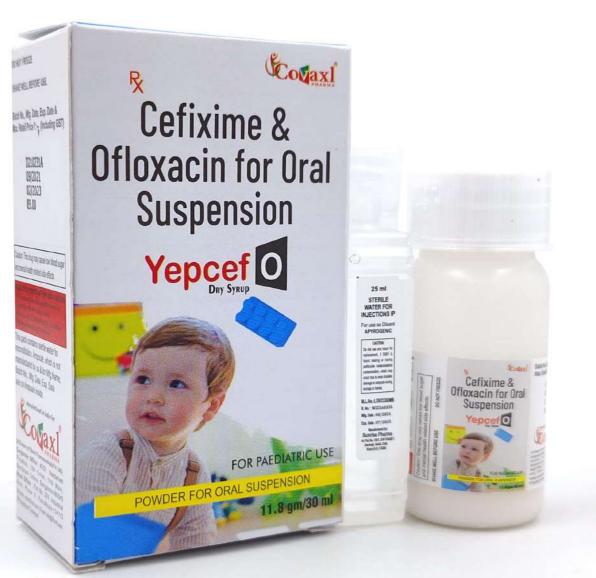

# Yepcef O

### **Composition:**

Cefixime Trihydrate I.P. 200mg Ofloxacin I.P. 200mg MRP 179/-per strip
GST: 12%