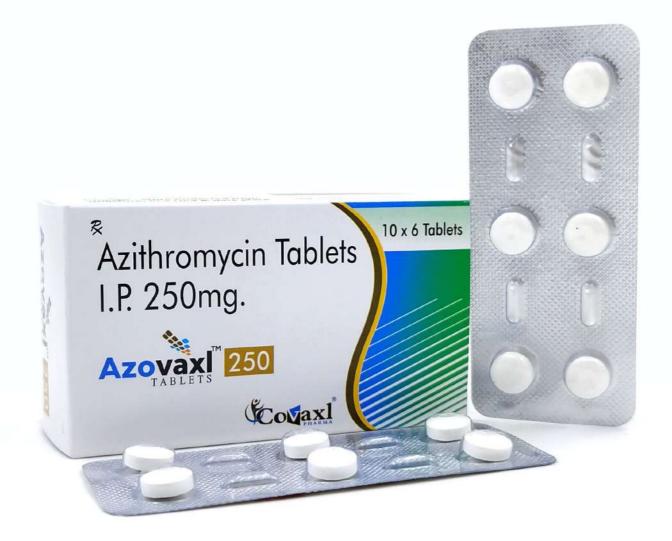

## AzovaxI 250

#### **Composition:**

Azithromycin Dihydrate I.P. 250mg

MRP **69.82**/-per strip