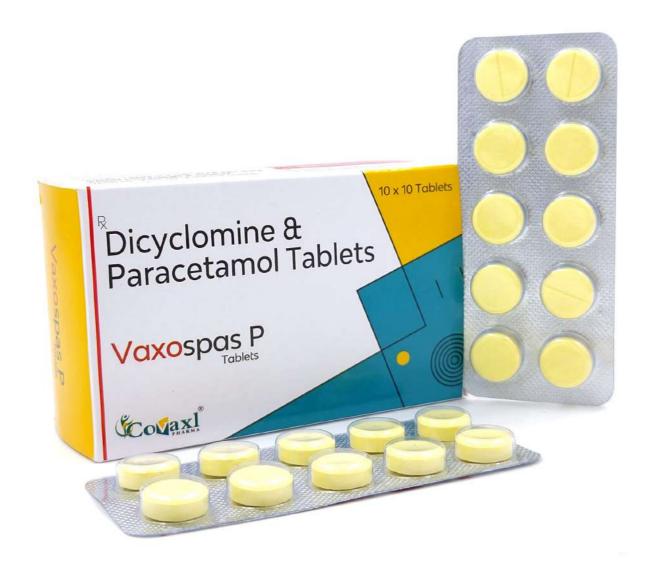

# Vaxospas P

Composition:
Dicyclomine HCL I.P. 20mg

Paracetamol I.P. 325mg

MRP **59**/-per strip