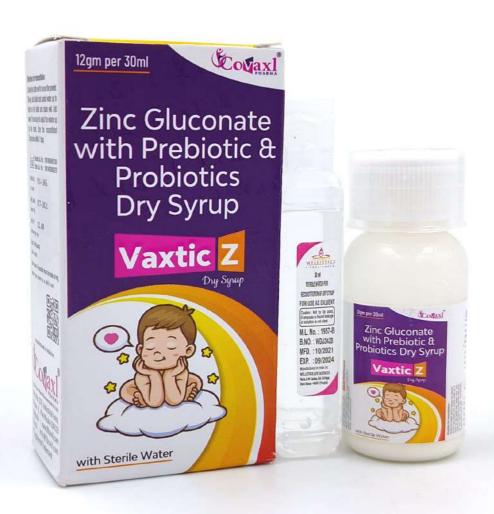

# Vaxtic

#### **Composition:**

Lactobacillus Acidophilus Lactobacillus Rhamnosus Bifidobacterium Longum Saccharomyces Boulardii L-Glutathione Fructooligosaccharides

1.0 Billion Spores
1.0 Billion Spores
0.65 Billion Spores
0.1 Billion Spores
100mg.

MRP 129/-per strip
GST: 18%