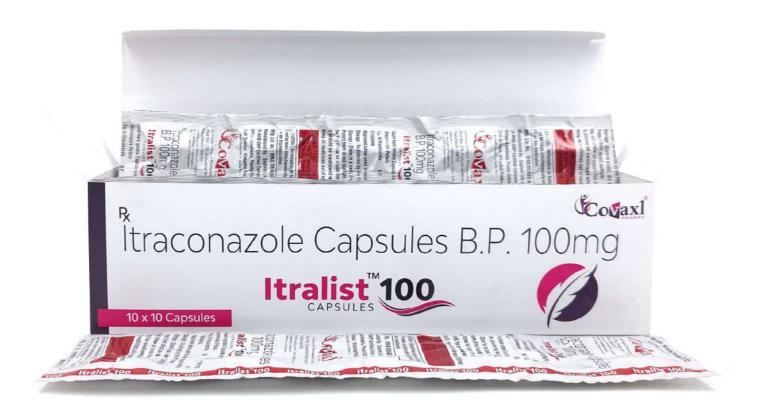

# Itralist 100

Composition: Itraconazole B.P. 100mg

MRP 159/-per strip

# Itralist 200

Composition: Itraconazole B.P. 200mg

MRP **219/-**per strip GST: 12%