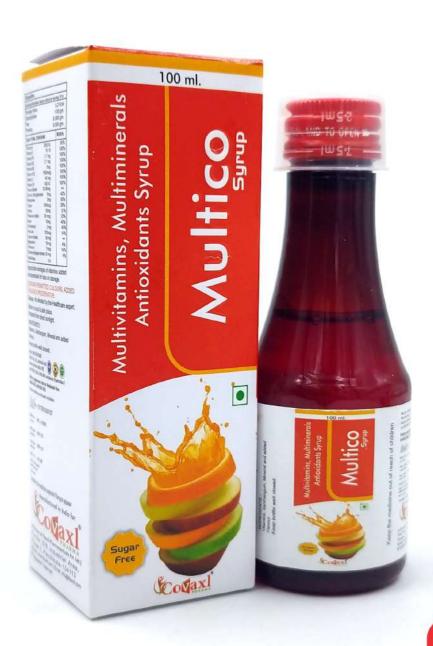

# Multico

#### **Composition:**

| Vitamin A        | 2500 IU       |
|------------------|---------------|
| Vitamin E        | 15 IU         |
| Vitamin B1       | 1.7mg         |
|                  |               |
| Vitamin B2       | 2.1mg         |
| Vitamin B6       | 2mg           |
| Vitamin B12      | 1500mcg       |
| Vitamin C        | 40mg          |
| Vitamin D3       | 400 IÚ        |
| Ferrous Sulfate  | 20.60mg       |
| Zinc             | 5mg           |
| Manganese        | 2mg           |
| Copper           | 500mcg        |
| L-Lysine         | 50mg          |
| Potássium lodide | 50mcg         |
| Niacin           | 10mg          |
| D-Pathenol       | 2mg           |
| Folic Acid       | 135mcg        |
| Calcium Lactate  | 55mg          |
|                  | 15mg          |
| Magnesium        | 7mag          |
| Chromium         | 7mcg          |
| Choline Hydrogen | Tartrate 20mg |

MRP 89/-