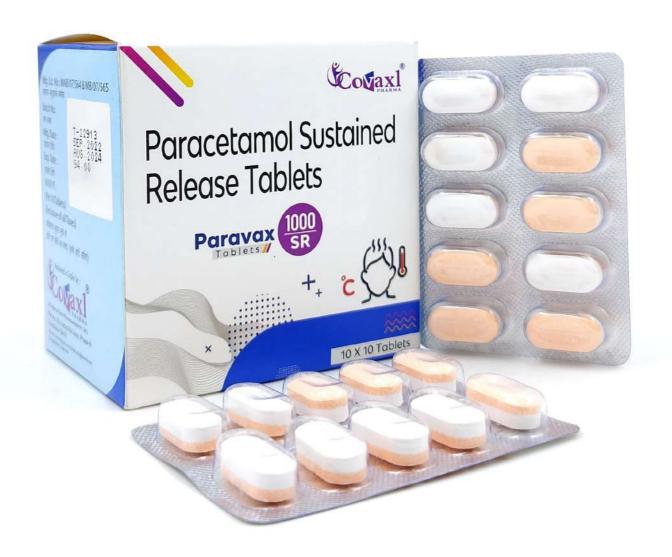

#### **Composition:**

Paracetamol (I.R.) I.P. 300mg Paracetamol (S.R.) I.P. 700mg MRP **94/-**per strip **GST: 12%** 