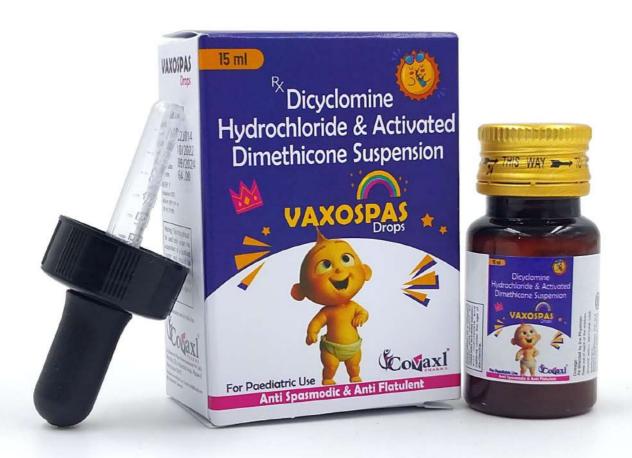

# Vaxospas P

Composition:
Dicyclomine HCL I.P. 20mg

Paracetamol I.P. 325mg

MRP **59**/-per strip

# Vaxospas

Composition:
Dicyclomine HCL I.P. 10mg
Mefenamic Acid I.P. 250mg

MRP 49/-per strip **GST: 12%** 