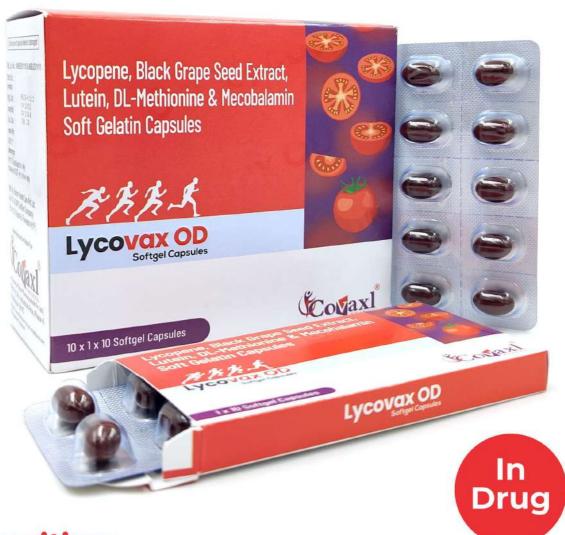

### Lycovax OD SOFTGEL CAPSULES

#### **Composition:**

Lycopene (10%)
Black Grape Seed Extract
Lutein (10%)
DL-Methionine
Mecobalamin

U.S.P 10000mcg. 10mg. U.S.P. 3mg. B.P. 25mg. I.P. 500mcg.

MRP 199/-per strip