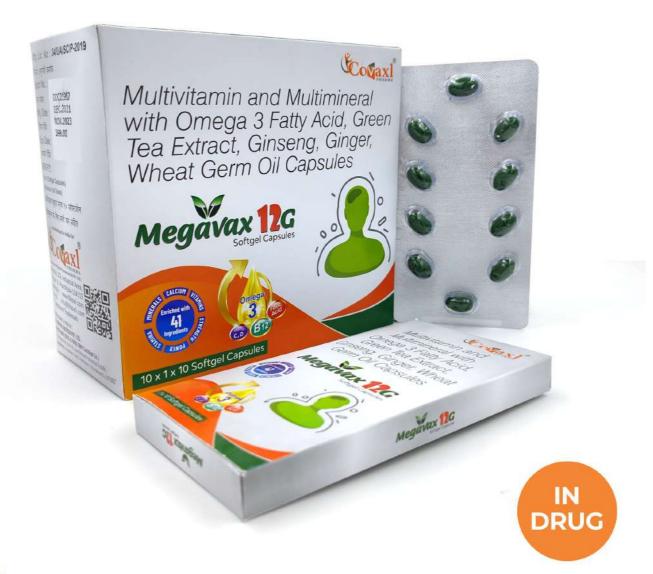

### Megavax 5G SOFTGEL CAPSULES

#### **Composition:**

Ginseng 42.5mg + Ginkgo Biloba 20mg + Green Tea Extract 10mg + Garlic Powder 50mg + Grape Seed Extract 15mg + Lycopene 2000mcg + Mixed Carotenoids 5mg + Citrus Bioflavonoids 12.5mg + Wheat Germ 0il + Choline Bitartrate 10mg + 0mega-3 Fatty Acid Containing Eicosapentaenoic Acid 90mg & Docosahexaenoic Acid 60mg + Niacinamide 15mg + Vitamin C 12.5mg + Vitamin A 480mcg + Vitamin B1 1mg + Vitamin B2 1mg + Vitamin D3 5mcg + Folic Acid 50mcg + Biotin 30mcg + Iron 18mg + Zinc 15mg + Potassium 4mg + Chloride 3.6mg + Manganese 1.5mg + Calcium 5mg + Phosphorus 3.86mg + Copper 0.5mg + Silicon 2mg + Boron

150mcg + Molybdenum 50mcg + Chromium 65mcg + Selenium 20mcg + Iodide 50mcg + Menadione Sodium 10mcg + Ferrous Fumarate 30mg + Magnesium 30mg

MRP 189/- per strip