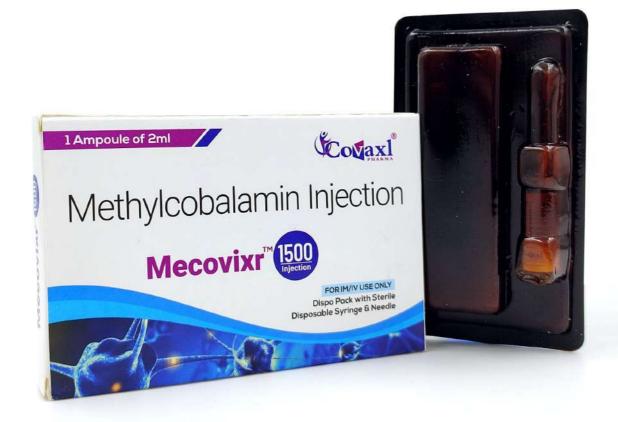

### Mecovixr<sup>TM</sup>D3

#### **Composition:**

| Methylcobalamin   | I.P. | 1500mcg |
|-------------------|------|---------|
| Alpha Lipoic Acid | USP  | 100mg   |
| Vitamin D3        | I.P. | 1000IÚ  |
| Pyridoxine HCl.   | I.P. | 3mg     |
| Folic Acid        | I.P. | 1.5mg   |

MRP 225/- per strip