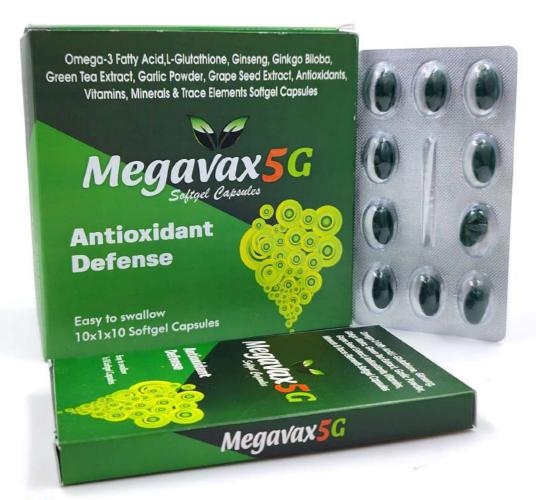

### Megavax 5G SOFTGEL CAPSULES

#### **Composition:**

Ginseng 42.5mg + Ginkgo Biloba 20mg + Green Tea Extract 10mg + Garlic Powder 50mg + Grape Seed Extract 15mg + Lycopene 2000mcg + Mixed Carotenoids 5mg + Citrus Bioflavonoids 12.5mg + Wheat Germ 0il + Choline Bitartrate 10mg + 0mega-3 Fatty Acid Containing Eicosapentaenoic Acid 90mg & Docosahexaenoic Acid 60mg + Niacinamide 15mg + Vitamin C 12.5mg + Vitamin A 480mcg + Vitamin B1 1mg + Vitamin B2 1mg + Vitamin D3 5mcg + Folic Acid 50mcg + Biotin 30mcg + Iron 18mg + Zinc 15mg + Potassium 4mg + Chloride 3.6mg + Manganese 1.5mg + Calcium 5mg + Phosphorus 3.86mg + Copper 0.5mg + Silicon 2mg + Boron

150mcg + Molybdenum 50mcg + Chromium 65mcg + Selenium 20mcg + Iodide 50mcg + Menadione Sodium 10mcg + Ferrous Fumarate 30mg + Magnesium 30mg

MRP 189/- per strip