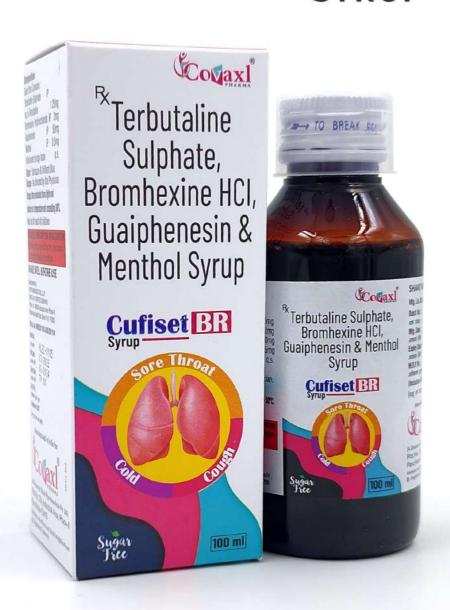

## Cufiset<sup>™</sup> BR

#### **Composition:**

| Terbutaline Sulphate | I.P. | 1.25mg |
|----------------------|------|--------|
| Bromhexine HCL       | I.P. | 2mg    |
| Guaifenesin          | I.P. | 50mg   |
| Menthol              | I.P. | 0.5mg  |

MRP **79/-**