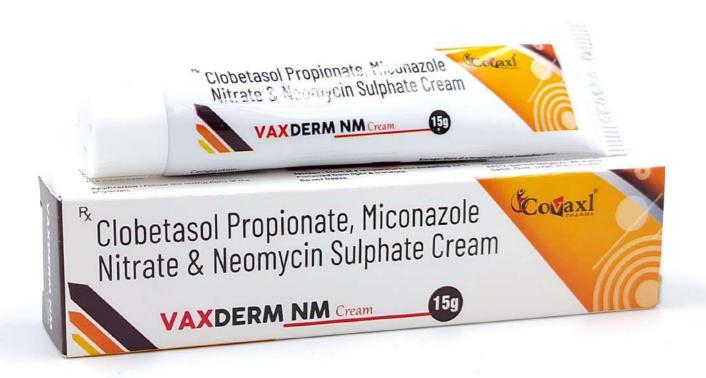

### Abrovax 200 SR

**Composition:** Acebrophylline (S.R.)

200mg

MRP 199/-per strip
GST: 12%