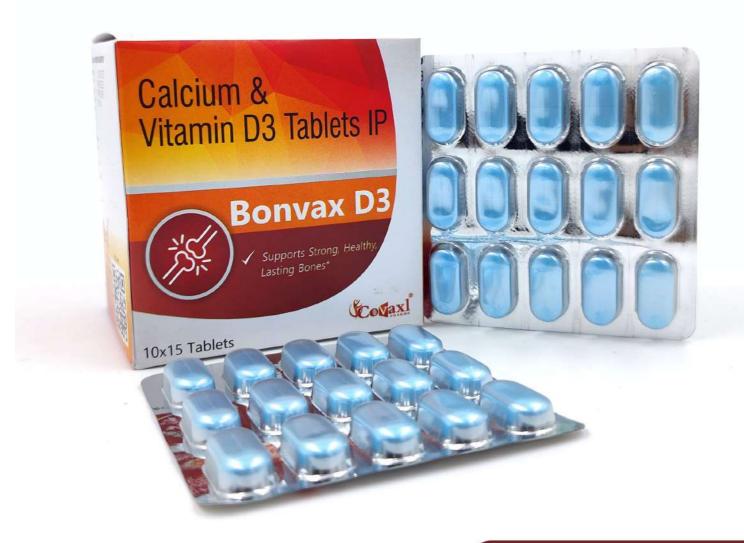

## Bonyax D3

#### **Composition:**

Calcium Carbonate Vitamin D3 I.P.

500mg. 250 IU MRP 90/- per strip