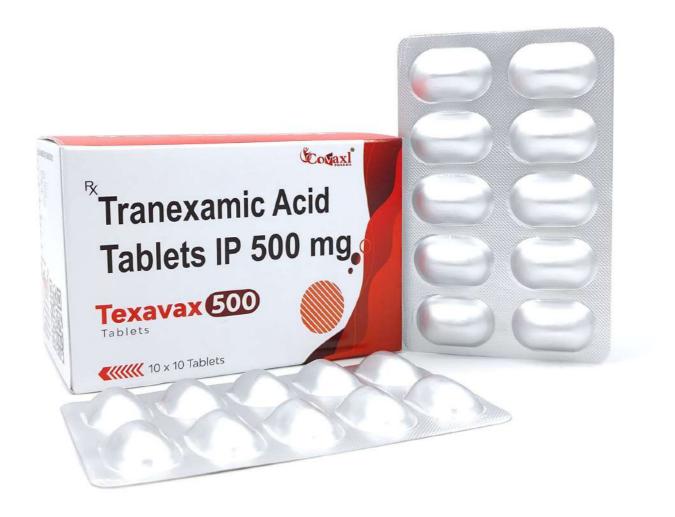

### Texavax 500

#### **Composition:**

Tranexamic Acid I.P. 500mg

MRP **182/-**per strip GST: 5%