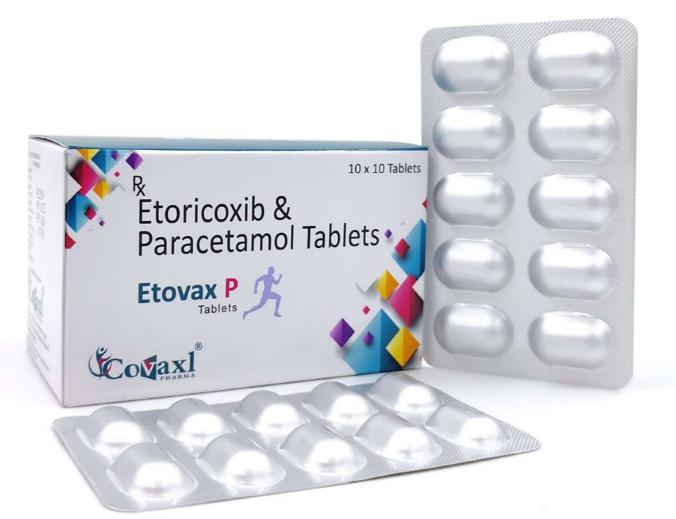

# Etovax P

#### **Composition:**

Etoricoxib I.P. 60mg Paracetamol I.P. 325mg MRP 119/- per strip
GST: 12%